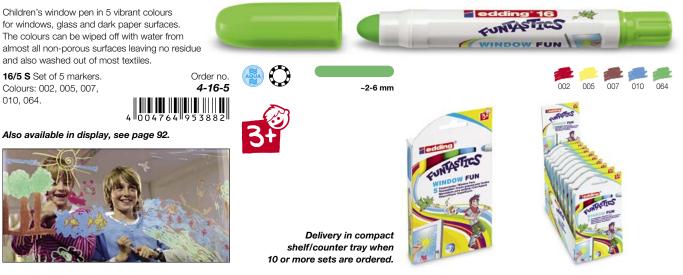

## **Colour and Play**

| Fibrepens for children       | edding 14 FUNTASTICS · 15 FUNTASTICS · 13 FUNTASTICS MAGIC FUN | 79-80 |
|------------------------------|----------------------------------------------------------------|-------|
| Children's window pen        | edding 16 FUNTASTICS WINDOW FUN                                | 80    |
| Children's textile pen       | edding 17 FUNTASTICS TEXTILE FUN                               | 80    |
| Children's face paint sticks | edding 47 FUNTASTICS FACE FUN family                           | 81    |