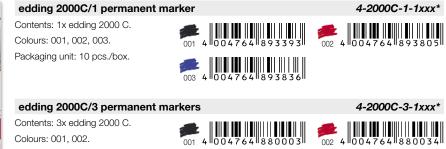

#### edding 2000 C permanent marker

#### edding 2200 C permanent marker

347-2

| Permanent marker with chise<br>permanent, waterproof ink.<br>Colours: 001-010, refillable.<br>Box of 10 in each colour. | el nib,<br>Order no.<br><b>4-2200Cxxx*</b>                                         |            |         |       | <b>ling°2</b><br>ermanent | 2200 C<br>marker                                                                                                                                                                                                                                                                                                                                                                                                                                                                                                                                                                                                                                                                                                                                                                                                                                                                                                                                                                                                                                                                                      |
|-------------------------------------------------------------------------------------------------------------------------|------------------------------------------------------------------------------------|------------|---------|-------|---------------------------|-------------------------------------------------------------------------------------------------------------------------------------------------------------------------------------------------------------------------------------------------------------------------------------------------------------------------------------------------------------------------------------------------------------------------------------------------------------------------------------------------------------------------------------------------------------------------------------------------------------------------------------------------------------------------------------------------------------------------------------------------------------------------------------------------------------------------------------------------------------------------------------------------------------------------------------------------------------------------------------------------------------------------------------------------------------------------------------------------------|
| Colours: 001-010 assorted.<br>Box of 10.<br>No.1/3300 N Spare nibs,                                                     | <b>4-2200C999</b><br>4 0 0 4 7 6 4 9 5 0 8 4 3<br><b>4 0 0 4 7 6 4 9 5 0 8 4 3</b> | Reclogicat | ~1-5 mm |       |                           | 2         4         0         0         4         7         8         7         8         7         8         7         8         7         8         7         8         7         8         7         8         7         8         7         8         7         8         7         8         7         8         7         8         7         8         7         8         7         8         7         8         7         8         7         8         7         8         7         8         1         1         1         1         1         1         1         1         1         1         1         1         1         1         1         1         1         1         1         1         1         1         1         1         1         1         1         1         1         1         1         1         1         1         1         1         1         1         1         1         1         1         1         1         1         1         1         1         1         1         1         1         1         1         1         1         1         1 |
| packed of 10 pcs.                                                                                                       | 4 004764 030019                                                                    | au 🗘 🗊     |         |       | 950669                    | ▲   004764   950690                                                                                                                                                                                                                                                                                                                                                                                                                                                                                                                                                                                                                                                                                                                                                                                                                                                                                                                                                                                                                                                                                   |
|                                                                                                                         |                                                                                    |            |         |       |                           | <sup>28</sup> 4 <sup>11</sup> 004764 <sup>11</sup> 950751 <sup>11</sup><br><sup>2</sup> 1004764 <sup>11</sup> 950812 <sup>11</sup><br>104 <sup>11</sup> 004764 <sup>11</sup> 950812 <sup>11</sup>                                                                                                                                                                                                                                                                                                                                                                                                                                                                                                                                                                                                                                                                                                                                                                                                                                                                                                     |
| Card/Paper                                                                                                              | Glass Pla                                                                          | astic      | Wood    | Metal | Stone                     | Leather                                                                                                                                                                                                                                                                                                                                                                                                                                                                                                                                                                                                                                                                                                                                                                                                                                                                                                                                                                                                                                                                                               |
|                                                                                                                         |                                                                                    |            |         | 50    |                           |                                                                                                                                                                                                                                                                                                                                                                                                                                                                                                                                                                                                                                                                                                                                                                                                                                                                                                                                                                                                                                                                                                       |