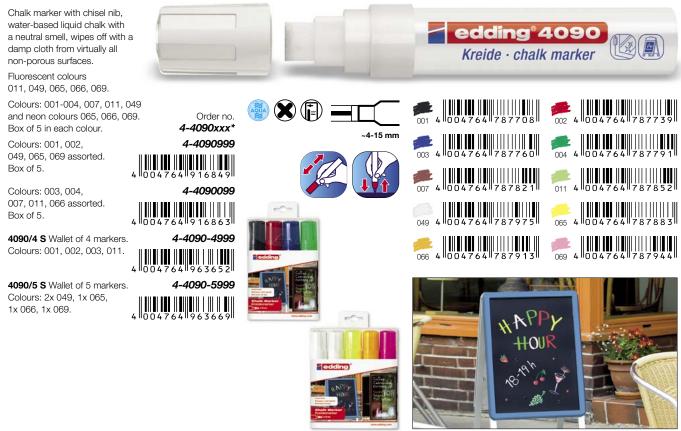

# Markers for darker coloured boards, windows and glass

For writing, marking and decorating on dark boards, windows, glass and many other non-porous surfaces. Can be simply wiped off with either a damp or dry cloth - depending on the product. Available in a selection of brilliant shades and luminous neon colours. Pump system: shake before use, remove cap and pump.

#### edding 4090 chalk marker