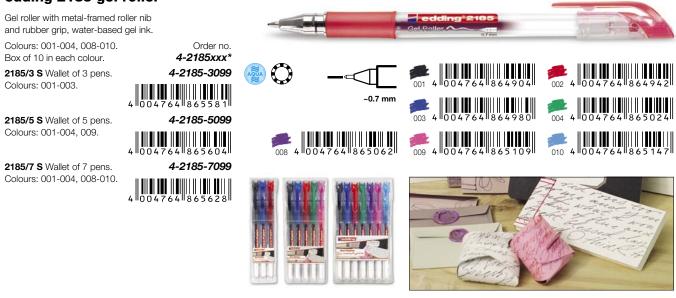

## edding 2185 gel roller

\*xxx = the last 3 digits indicate the requested ink colour  $\cdot$  Colour chart and legend on page 111.