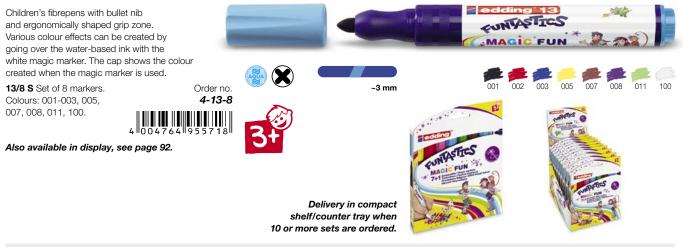

## **Colour and Play**

| Fibrepens for children       | edding 14 FUNTASTICS · 15 FUNTASTICS · 13 FUNTASTICS MAGIC FUN | 79-80 |
|------------------------------|----------------------------------------------------------------|-------|
| Children's window pen        | edding 16 FUNTASTICS WINDOW FUN                                | 80    |
| Children's textile pen       | edding 17 FUNTASTICS TEXTILE FUN                               | 80    |
| Children's face paint sticks | edding 47 FUNTASTICS FACE FUN family                           | 81    |