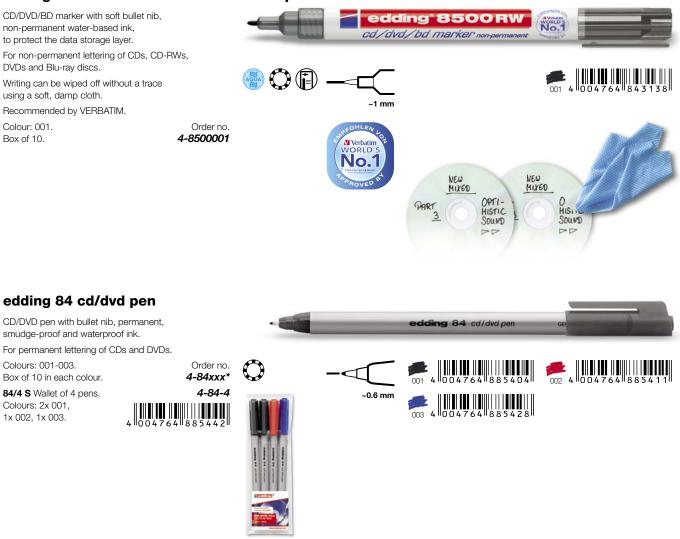

commended by VERBATIM.

| ,                             |                           |
|-------------------------------|---------------------------|
| Colours: 001-004.             | Order no.                 |
| Box of 10 in each colour.     | 4-8400xxx*                |
| Colours assorted:             | 4-8400999                 |
| 5x 001, 2x 002,               |                           |
| 2x 003, 1x 004.               | 4 0 0 4 7 6 4 8 2 7 6 3 3 |
| Box of 10.                    |                           |
| 8400/4 S Wallet of 4 markers. | 4-8400-4                  |
| Colours: 001-004.             |                           |
|                               | 4 004764 828906           |

Also available in display, see page 86.



## edding 8500 RW cd/dvd/bd marker non-permanent





# **Permanent pens**

For permanent writing on virtually all smooth plastic surfaces, such as OHP films. Also suitable for writing on glass. Waterproof, quick-drying ink.





# **Permanent markers**

For marking and labelling almost all materials, including plastic, metal and glass. Lightfast and quick-drying, waterproof and wear-resistant on almost all surfaces. Waterproof ink with no added toluene/xylene.



# Correcting

Perfect for correcting hand-written and printed texts. With the opaque, quick-drying ink and correction tapes, both minor and major corrections are possible.

## edding 7700 correction pen





## edding 7720 correXion fluid

Correction fluid in bottle with brush applicator, quick-drying fluid with high coverage. For correction of larger areas on all types of paper