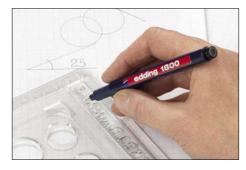

# **Precision fineliners**

Ideal for producing sketches, technical drawings and working with stencils. The fine metal-framed nibs ensure first-class precision and the pigment ink is waterproof and lightfast.

## edding 1800 profipen

High-tech fibrepen with a metal-framed bullet nib in 4 stroke widths, waterproof, lightfast pigment ink.

- Cap with stainless-steel clip.
- Colours: 001-004.

Colour: 001.

Box of 10 in each colour. 1800-0.1 Stroke width ~0.25 mm. 1800-0.3 Stroke width ~0.35 mm. 1800-0.5 Stroke width ~0.5 mm. 1800-0.7 Stroke width ~0.7 mm. 1800/3 S Wallet of 3 pens,