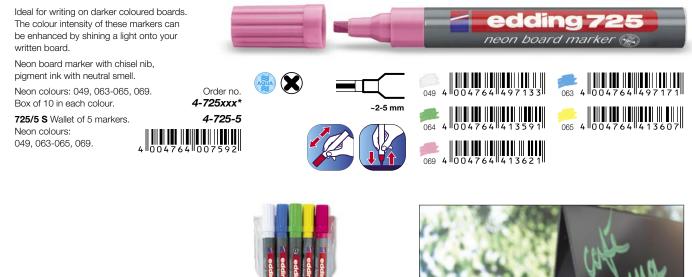

# Markers for darker coloured boards, windows and glass

For writing, marking and decorating on dark boards, windows, glass and many other non-porous surfaces. Can be simply wiped off with either a damp or dry cloth - depending on the product. Available in a selection of brilliant shades and luminous neon colours. Pump system: shake before use, remove cap and pump.

#### edding 4090 chalk marker