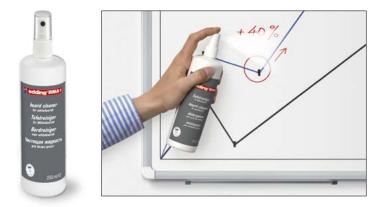

#### edding BMA 1 board cleaner

For regular, thorough cleaning of whiteboards. Alcohol based solution with efficient cleaning action, in spray bottle with no propellant.

Contents: 250 ml. Bottle of 1.