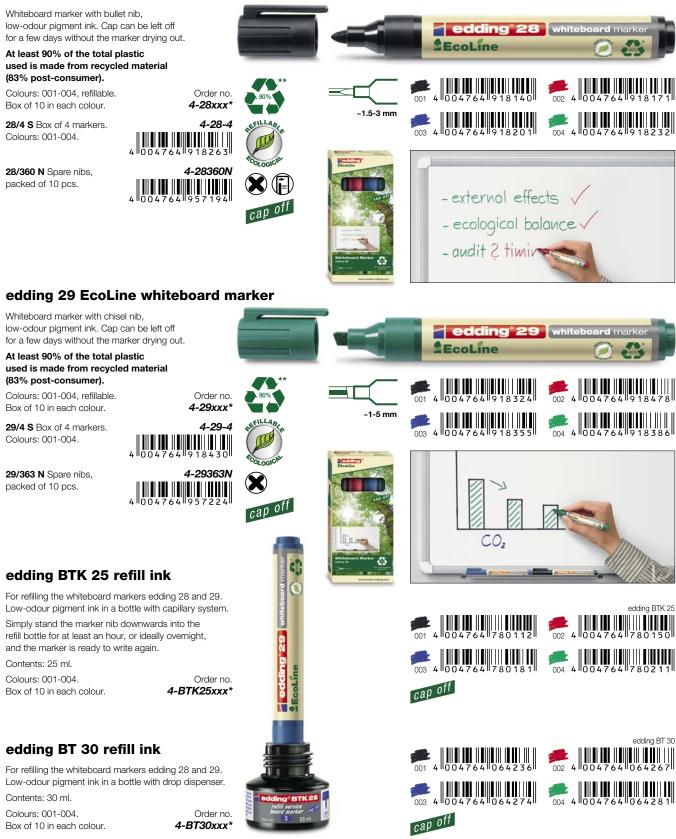

# **EcoLine whiteboard markers**

For writing and marking on whiteboards. Dry-wipeable from virtually all non-porous surfaces such as enamel, glass, melamine. Thanks to the "cap-off" ink, the cap can be left off for a few days without the marker drying out. Lightfast and quick-drying. With no added butyl acetate. All products are refillable.

At least 90% of the total plastic used is made from recycled material.

#### edding 28 EcoLine whiteboard marker

\*\* 90% recycled material (83% post-consumer), without ink

# **EcoLine flipchart markers**

Specially designed for writing and marking on flipchart paper, presentation paper and cards. The ink, which is available in a range of brilliant colours, will not bleed through onto the next page. Very effective for presentations. Thanks to the "cap off" ink, the cap can be left off for a few weeks without the marker drying out. All products are refillable.

#### edding 31 EcoLine flipchart marker

\*\* 90% recycled material (83% post-consumer), without ink