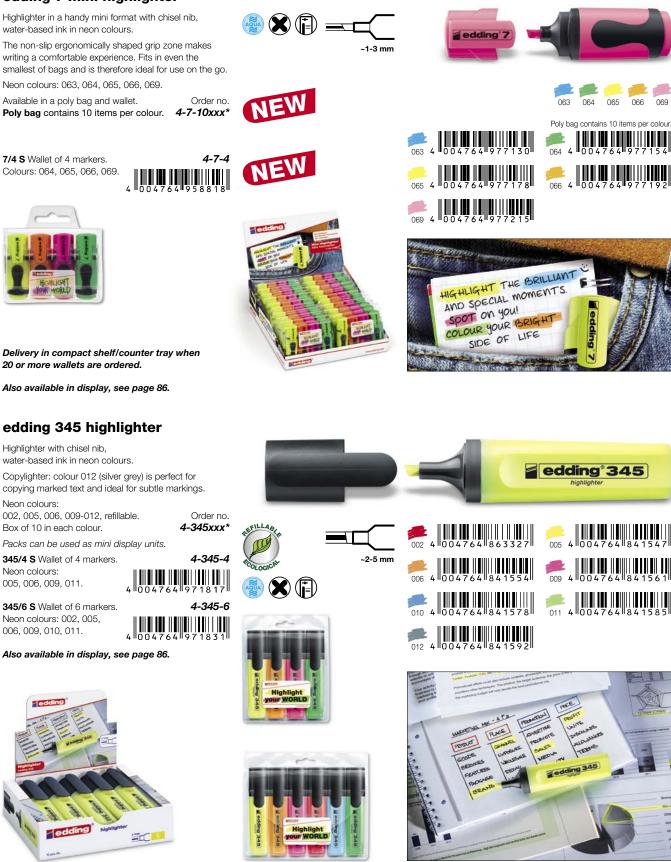

## edding 66 highlighter

Highlighter with chisel nib, water-based ink in neon colours. Neon colours: 002, 005, 010, 011. Box of 10 in each colour.