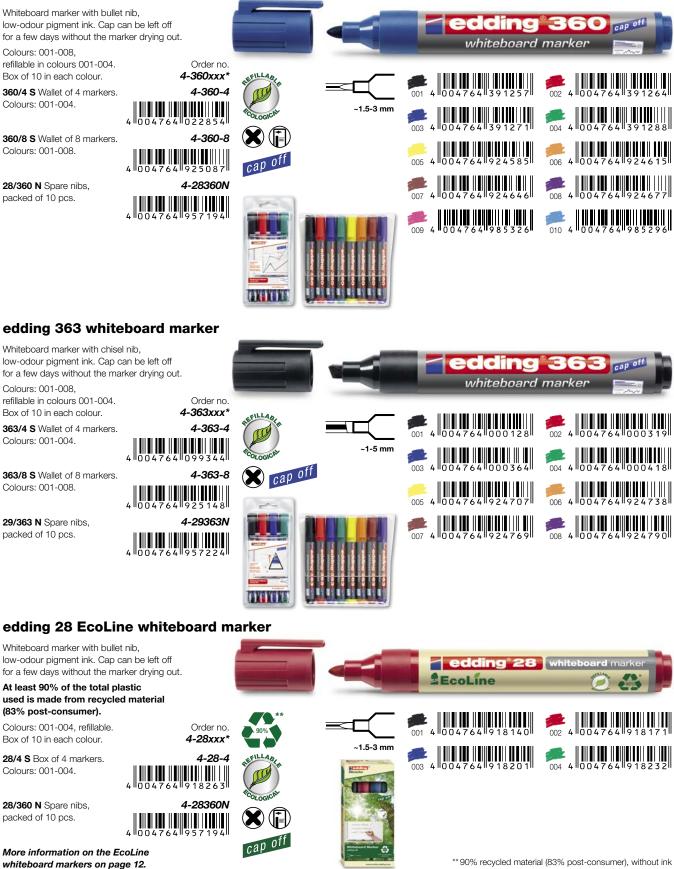

# Whiteboard markers

For writing and marking on whiteboards. Dry-wipeable from virtually all non-porous surfaces such as enamel, glass and melamine. Thanks to the "cap-off" ink, the cap can be left off for a few days without the marker drying out. Lightfast and quick-drying. With no added butyl acetate. Almost all products are refillable.

# **EcoLine whiteboard markers**

For writing and marking on whiteboards. Dry-wipeable from virtually all non-porous surfaces such as enamel, glass, melamine. Thanks to the "cap-off" ink, the cap can be left off for a few days without the marker drying out. Lightfast and quick-drying. With no added butyl acetate. All products are refillable.

#### edding 28 EcoLine whiteboard marker

\*\* 90% recycled material (83% post-consumer), without ink