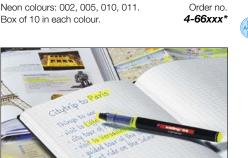

## edding 66 highlighter

Highlighter with chisel nib, water-based ink in neon colours. Neon colours: 002, 005, 010, 011. Box of 10 in each colour.