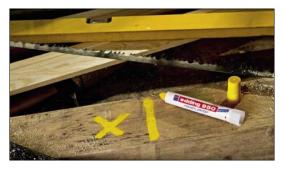

# **Paint markers**

Outstanding adhesion especially on smooth, porous and dark surfaces. Extremely wear-resistant on almost all surfaces. Waterproof, quick-drying. edding 750, 751 and 780 are heat-resistant up to 400 °C (colours 005-010, 049, 054 still visible up to 1000 °C). Pump system, shake before use, remove cap and pump. Ink with no added toluene/xylene.