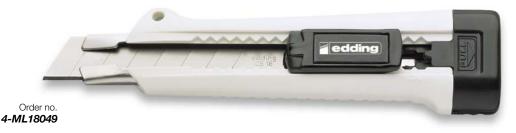

# Writing, Highlighting and Correcting

| Fineliners and ink rollers - disposable | edding 85 · 88 · 89                                                                                                 | 39    |
|-----------------------------------------|---------------------------------------------------------------------------------------------------------------------|-------|
| Fibrepen                                | edding 1200 colourpen                                                                                               | 40    |
| Liquid-ink-pens – disposable            | edding 66 · 68 · 78                                                                                                 | 42    |
| Gel rollers, fineliners and ink rollers | edding 2185 $\cdot$ 2190 gel $\cdot$ 1700 VARIO gel $\cdot$ 1700 VARIO $\cdot$ 1700 VARIO R $\cdot$ 1700 VARIO blue | 42-44 |
| Cartridges                              | edding 1702 F VARIO · 1706 M VARIO · 1707 R VARIO · 1708 VARIO gel · 1715 VARIO blue                                | 44    |
| Precision fineliners                    | edding 1800 · 1880                                                                                                  | 45    |
| Highlighters / Refill ink               | edding 7 mini highlighter · 345 · 24 · HTK 25 · 66                                                                  | 46-47 |
| Brilliant paper markers / Refill ink    | edding 30 · 33 · PTK 25                                                                                             | 48    |
| CD/DVD/BD markers                       | edding 8400 · 8500 RW · 84                                                                                          | 49    |
| Permanent pens · Permanent markers      | edding 140 S · 141 F · 142 M · 143 B · mini marker 0.5 · 405                                                        | 50-51 |
| Correcting                              | edding 7700 · 7720 · 7410 · 7506                                                                                    | 51-52 |
| Ink eraser / Erasers                    | edding 1515 · DR 20 · R 10 · R 20                                                                                   | 53    |
| Cutters / Spare blades                  | edding MP 9 · M 9 · M 18 · ML 18 · CB 9 · CB 18                                                                     | 54    |
|                                         |                                                                                                                     |       |