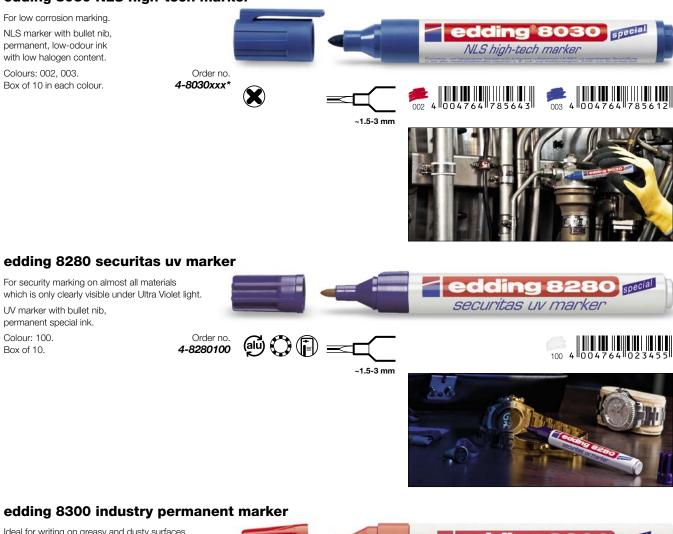

# **Specialist markers**

High-quality products tailored to a very specific marking and labelling application.

#### edding 8030 NLS high-tech marker

# Markers for darker coloured boards, windows and glass

For writing, marking and decorating on dark boards, windows, glass and many other non-porous surfaces. Can be simply wiped off with either a damp or dry cloth - depending on the product. Available in a selection of brilliant shades and luminous neon colours. Pump system: shake before use, remove cap and pump.