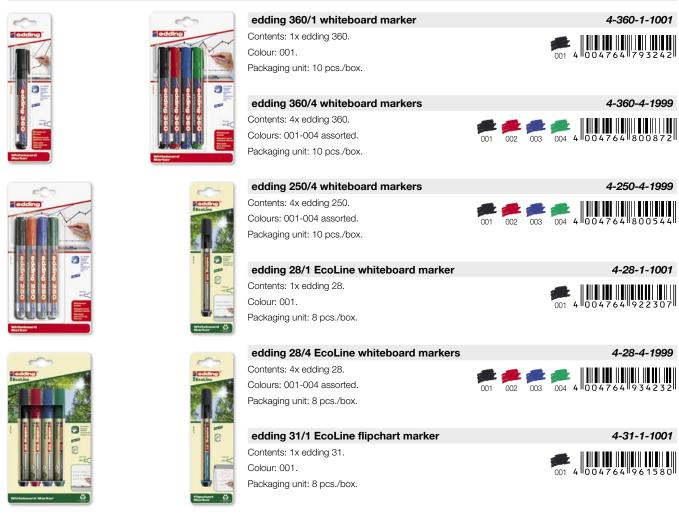

# Whiteboard markers

For writing and marking on whiteboards. Dry-wipeable from virtually all non-porous surfaces such as enamel, glass and melamine. Thanks to the "cap-off" ink, the cap can be left off for a few days without the marker drying out. Lightfast and quick-drying. With no added butyl acetate. Almost all products are refillable.

#### edding 29 EcoLine whiteboard marker

#### edding 250 whiteboard marker

#### edding 361 whiteboard marker

\*xxx = the last 3 digits indicate the requested ink colour · Colour chart and legend on page 111.

#### edding 365 whiteboard marker

001 4 0 0 4 7 6 4 0 6 4 2 3 6

cap off

eddina BT 30

# **Flipchart markers**

Specially designed for writing and marking on flipchart paper, presentation paper and cards. The ink which is available in a range of brilliant colours will not bleed through onto the next page. Very effective for presentations. Thanks to the "cap-off" ink, the cap can be left off for a few weeks without the marker drying out. Almost all products are refillable.

### edding 32 EcoLine flipchart marker

\*xxx = the last 3 digits indicate the requested ink colour · Colour chart and legend on page 111.