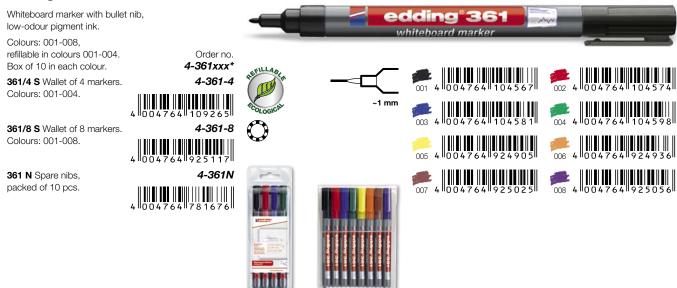

#### edding 361 whiteboard marker

\*xxx = the last 3 digits indicate the requested ink colour · Colour chart and legend on page 111.