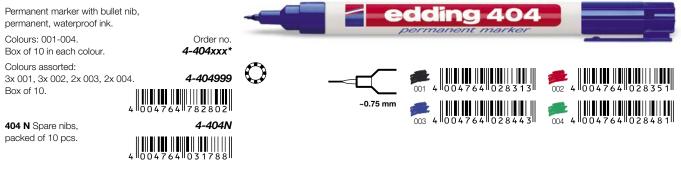

# **Permanent markers**

For writing, marking and labelling on almost all materials, including metal, plastic and glass. Lightfast and quick-drying. Waterproof and wear-resistant on almost all surfaces. Waterproof ink with no added toluene/xylene. Almost all products are refillable.

#### edding 404 permanent marker