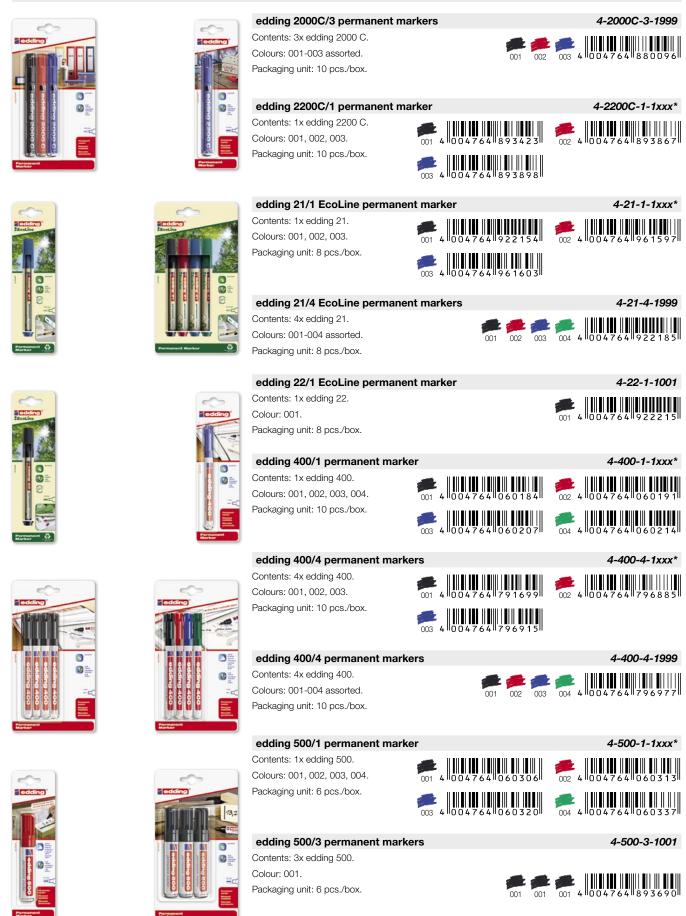

#### edding 2200 C permanent marker

347-2

| Permanent marker with chise<br>permanent, waterproof ink.<br>Colours: 001-010, refillable.<br>Box of 10 in each colour. | el nib,<br>Order no.<br><b>4-2200Cxxx*</b>                                         |            |         |       | <b>ling°2</b><br>ermanent | 2200 C<br>marker                                                                                                                                                                                                                                                                                                                                                                                                                                                                                                                                                                                                                                                                                                                                                                                                                                                                                                                                                                                                                                                                                      |
|-------------------------------------------------------------------------------------------------------------------------|------------------------------------------------------------------------------------|------------|---------|-------|---------------------------|-------------------------------------------------------------------------------------------------------------------------------------------------------------------------------------------------------------------------------------------------------------------------------------------------------------------------------------------------------------------------------------------------------------------------------------------------------------------------------------------------------------------------------------------------------------------------------------------------------------------------------------------------------------------------------------------------------------------------------------------------------------------------------------------------------------------------------------------------------------------------------------------------------------------------------------------------------------------------------------------------------------------------------------------------------------------------------------------------------|
| Colours: 001-010 assorted.<br>Box of 10.<br>No.1/3300 N Spare nibs,                                                     | <b>4-2200C999</b><br>4 0 0 4 7 6 4 9 5 0 8 4 3<br><b>4 0 0 4 7 6 4 9 5 0 8 4 3</b> | Reclogicat | ~1-5 mm |       |                           | 2         4         0         0         4         7         8         7         8         7         8         7         8         7         8         7         8         7         8         7         8         7         8         7         8         7         8         7         8         7         8         7         8         7         8         7         8         7         8         7         8         7         8         7         8         7         8         7         8         1         1         1         1         1         1         1         1         1         1         1         1         1         1         1         1         1         1         1         1         1         1         1         1         1         1         1         1         1         1         1         1         1         1         1         1         1         1         1         1         1         1         1         1         1         1         1         1         1         1         1         1         1         1         1         1         1         1 |
| packed of 10 pcs.                                                                                                       | 4 004764 030019                                                                    | au 🗘 🗊     |         |       | 950669                    | ▲   004764   950690                                                                                                                                                                                                                                                                                                                                                                                                                                                                                                                                                                                                                                                                                                                                                                                                                                                                                                                                                                                                                                                                                   |
|                                                                                                                         |                                                                                    |            |         |       |                           | <sup>28</sup> 4 <sup>11</sup> 004764 <sup>11</sup> 950751 <sup>11</sup><br><sup>2</sup> 1004764 <sup>11</sup> 950812 <sup>11</sup><br>104 <sup>11</sup> 004764 <sup>11</sup> 950812 <sup>11</sup>                                                                                                                                                                                                                                                                                                                                                                                                                                                                                                                                                                                                                                                                                                                                                                                                                                                                                                     |
| Card/Paper                                                                                                              | Glass Pla                                                                          | astic      | Wood    | Metal | Stone                     | Leather                                                                                                                                                                                                                                                                                                                                                                                                                                                                                                                                                                                                                                                                                                                                                                                                                                                                                                                                                                                                                                                                                               |
|                                                                                                                         |                                                                                    |            |         | 50    |                           |                                                                                                                                                                                                                                                                                                                                                                                                                                                                                                                                                                                                                                                                                                                                                                                                                                                                                                                                                                                                                                                                                                       |

#### edding No.1 permanent marker edding No.1 Permanent marker with chisel nib, permanent, waterproof ink. permanent marker Colours: 001-004, refillable. Order no. Box of 10 in each colour. 4-1xxx\* 4-3300N No.1/3300 N Spare nibs, 004764 000524 packed of 10 pcs. 002 4764 0300 004764 ~1-5 mm **4** 004764 000531 (alū)

#### edding 404 permanent marker

#### edding 500 permanent marker

| eaa                                                        |                               |           |         |                                                                                                                                                             |                               |
|------------------------------------------------------------|-------------------------------|-----------|---------|-------------------------------------------------------------------------------------------------------------------------------------------------------------|-------------------------------|
| Permanent marker with chise permanent, waterproof ink.     | el nib,                       |           |         |                                                                                                                                                             | dding 500                     |
| Colours: 001-010, refillable.<br>Box of 10 in each colour. | Order no.<br><b>4-500xxx*</b> |           | -       | p                                                                                                                                                           | ermanent marker               |
| Colours: 001-010 assorted.                                 | 4-500999                      |           |         |                                                                                                                                                             |                               |
| Box of 10.                                                 | 4 0 0 4 7 6 4 0 5 7 7 4 0     | REFILLABI |         | 001 4 0 0 4 7 6 4 3 2 9 6 2 5                                                                                                                               | 002 4 0 0 4 7 6 4 3 2 9 6 3 2 |
| 500 N Spare nibs,                                          | 4-500N                        |           | ~2-7 mm |                                                                                                                                                             |                               |
| packed of 10 pcs.                                          | 4 004764 027415               |           |         |                                                                                                                                                             |                               |
|                                                            | 4 004764 027415               |           |         | 006 4 0 0 4 7 6 4 3 7 3 6 8 0                                                                                                                               |                               |
|                                                            |                               |           |         |                                                                                                                                                             | 008 4 0 0 4 7 6 4 3 7 3 7 0 3 |
|                                                            |                               |           |         | المعالم المعالم<br>1000 م م م م م م م م م م م م م م م م م م | en 4 004764 373727            |

#### edding 300 permanent marker

Order no.

FILLA

🗶 🗊

4-300xxx\* 4-300-4

Permanent marker with bullet nib, permanent, waterproof ink. Colours: 001-010, refillable in colours 001-004. Box of 10 in each colour. 300/4 S Wallet of 4 markers. Colours: 001-004.

#### edding 330 permanent marker

~1.5-3 mm

<u>nnn</u>:

005

#### edding 370 permanent marker

Permanent marker with bullet nib, dding permanent, waterproof ink. permanent marker Colours: 001-004, refillable. Order no. 4-370xxx\* Box of 10 in each colour. 4 004764 089918 002 001 ~1 mm 4 004764 089925 004 003 edding 390 permanent marker edding 390 Permanent marker with chisel nib. permanent, permanent marker waterproof ink. Colours: 001-004, refillable. Order no. 4-390xxx' Box of 10 in each colour. 4 004764 105618 ~4-12 mm 4 0 0 4 7 6 4 1 0 5 6 7 0 004 **X** (F)