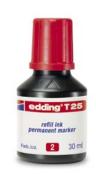

#### edding T 25 refill ink

For refilling the permanent markers edding 21, 22 and 25. Permanent, waterproof ink in a bottle with drop dispenser.

Contents: 30 ml.

Colours: 001-004. Box of 10 in each colour.

Order no. 4-T25xxx\*

edding 21 and edding 22 can also be refilled with edding T 100 refill ink, see page 20.

\*\* 90% recycled material (83% post-consumer), without ink

edding T 25

4 0 0 4 7 6 4 0 2 3 8 9 9