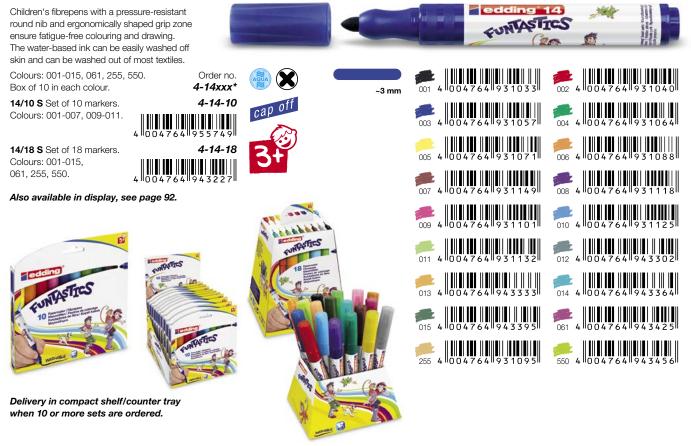

## **Colour and Play**

| Fibrepens for children       | edding 14 FUNTASTICS · 15 FUNTASTICS · 13 FUNTASTICS MAGIC FUN | 79-80 |
|------------------------------|----------------------------------------------------------------|-------|
| Children's window pen        | edding 16 FUNTASTICS WINDOW FUN                                | 80    |
| Children's textile pen       | edding 17 FUNTASTICS TEXTILE FUN                               | 80    |
| Children's face paint sticks | edding 47 FUNTASTICS FACE FUN family                           | 81    |