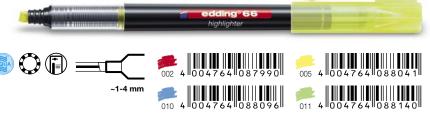

## edding 66 highlighter

Highlighter with chisel nib, water-based ink in neon colours. Neon colours: 002, 005, 010, 011. Box of 10 in each colour.