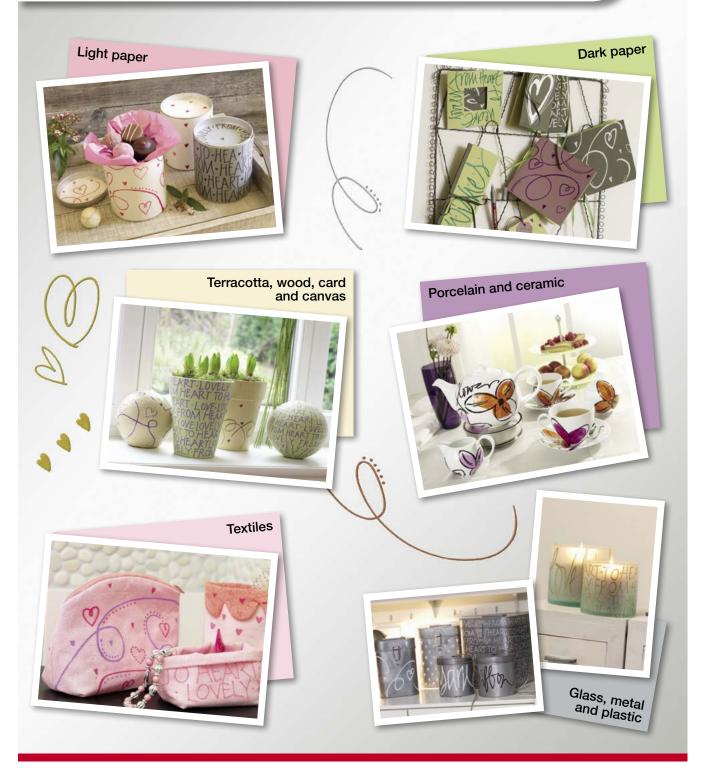

Fans of Creating and Decorating can select from a wide range of pens and markers available in an array of brilliant colours. So whether you are working on paper or more specific materials such as wood, porcelain or metal - striking results are guaranteed.

# **Creating and Decorating**

| Porcelain brushpen               | edding 4200                                      | 66    |
|----------------------------------|--------------------------------------------------|-------|
| Gloss paint markers              | edding 750 · 751 · 780 · 74 M · 75 B · 753 · 755 | 67-69 |
| Calligraphy                      | edding 1255 · 1455                               | 69-70 |
| Matt paint markers               | edding 4000 · 4040                               | 71    |
| Textile markers / pens           | edding 4500 · 4600                               | 72    |
| Chalk markers                    | edding 4090 · 4095                               | 73    |
| Fibrepens                        | edding 1200 metallic · 1200 · 1300 · 1340        | 74-75 |
| Fineliner / Precision fineliners | edding 55 · 1800                                 | 76    |
| Tangle outline / Tangle brushpen | edding 1800 · 2185 · 1340                        | 77    |
| Gel roller                       | edding 2185                                      | 77    |
|                                  |                                                  |       |