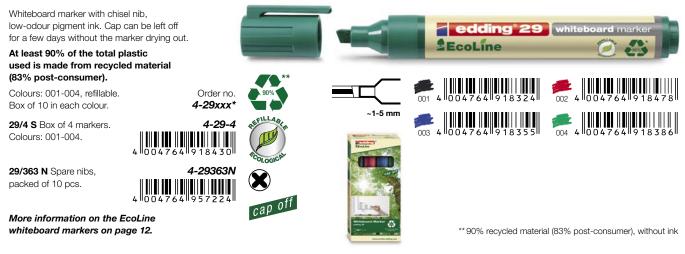

# **EcoLine whiteboard markers**

For writing and marking on whiteboards. Dry-wipeable from virtually all non-porous surfaces such as enamel, glass, melamine. Thanks to the "cap-off" ink, the cap can be left off for a few days without the marker drying out. Lightfast and quick-drying. With no added butyl acetate. All products are refillable.

At least 90% of the total plastic used is made from recycled material.

#### edding 28 EcoLine whiteboard marker

\*\* 90% recycled material (83% post-consumer), without ink

# **EcoLine flipchart markers**

Specially designed for writing and marking on flipchart paper, presentation paper and cards. The ink, which is available in a range of brilliant colours, will not bleed through onto the next page. Very effective for presentations. Thanks to the "cap off" ink, the cap can be left off for a few weeks without the marker drying out. All products are refillable.

#### edding 31 EcoLine flipchart marker

\*\* 90% recycled material (83% post-consumer), without ink