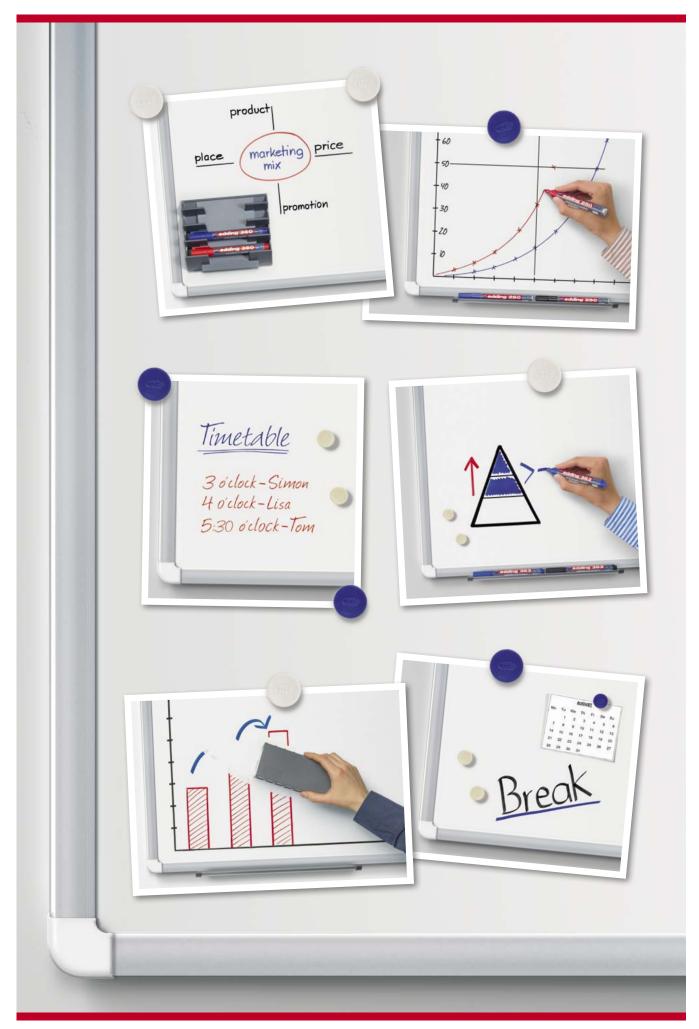

# **Educating and Presenting**

Stop talking about it and start visualising it! Visuals to back up what you are trying to say are indispensable, particularly when giving presentations. After all, visual communication boosts understanding and improves information retention. Whether in conference rooms, the office, lecture halls or the classroom: the edding whiteboard, flipchart, permanent and non-permanent pens will not let you down.