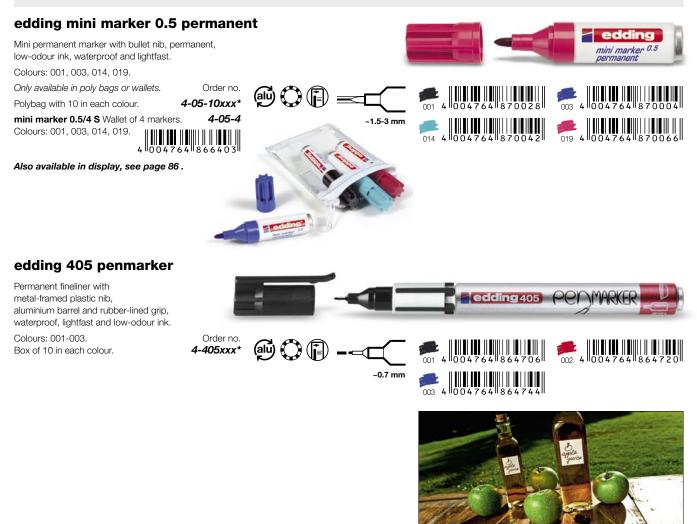

# Writing, Highlighting and Correcting

| Fineliners and ink rollers - disposable | edding 85 · 88 · 89                                                                                                 | 39    |
|-----------------------------------------|---------------------------------------------------------------------------------------------------------------------|-------|
| Fibrepen                                | edding 1200 colourpen                                                                                               | 40    |
| Liquid-ink-pens – disposable            | edding 66 · 68 · 78                                                                                                 | 42    |
| Gel rollers, fineliners and ink rollers | edding 2185 $\cdot$ 2190 gel $\cdot$ 1700 VARIO gel $\cdot$ 1700 VARIO $\cdot$ 1700 VARIO R $\cdot$ 1700 VARIO blue | 42-44 |
| Cartridges                              | edding 1702 F VARIO · 1706 M VARIO · 1707 R VARIO · 1708 VARIO gel · 1715 VARIO blue                                | 44    |
| Precision fineliners                    | edding 1800 · 1880                                                                                                  | 45    |
| Highlighters / Refill ink               | edding 7 mini highlighter · 345 · 24 · HTK 25 · 66                                                                  | 46-47 |
| Brilliant paper markers / Refill ink    | edding 30 · 33 · PTK 25                                                                                             | 48    |
| CD/DVD/BD markers                       | edding 8400 · 8500 RW · 84                                                                                          | 49    |
| Permanent pens · Permanent markers      | edding 140 S · 141 F · 142 M · 143 B · mini marker 0.5 · 405                                                        | 50-51 |
| Correcting                              | edding 7700 · 7720 · 7410 · 7506                                                                                    | 51-52 |
| Ink eraser / Erasers                    | edding 1515 · DR 20 · R 10 · R 20                                                                                   | 53    |
| Cutters / Spare blades                  | edding MP 9 · M 9 · M 18 · ML 18 · CB 9 · CB 18                                                                     | 54    |
|                                         |                                                                                                                     |       |