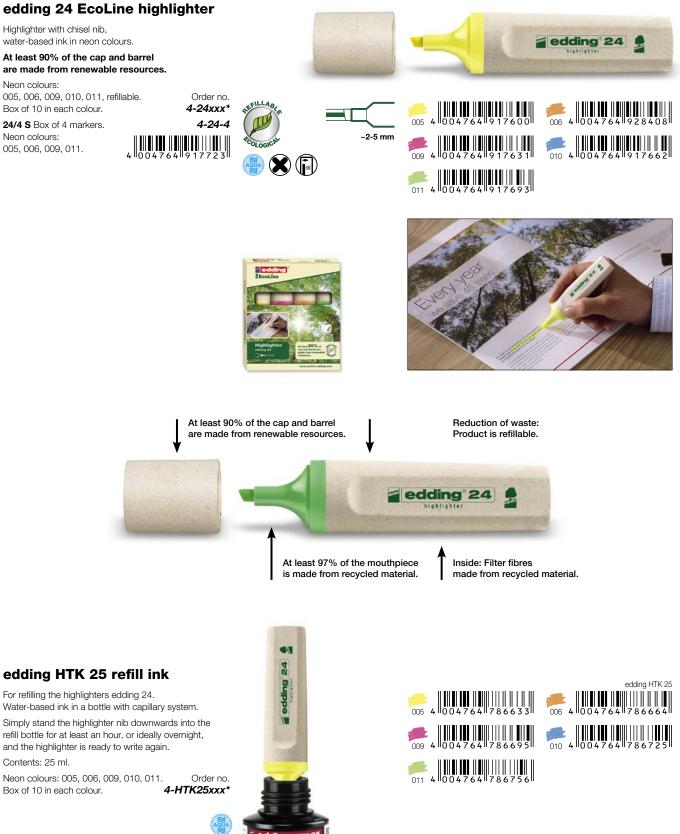

# **EcoLine highlighter**

Particularly suited for the luminous marking and highlighting of text passages and notes. Water-based ink in brilliant neon colours. The product is refillable.

At least 90% of the cap and barrel are made from renewable resources.

#### edding 24 EcoLine highlighter

#### edding MTK 25 refill ink

For refilling the permanent markers edding 21, 22 and 25. Permanent, waterproof ink in a bottle with capillary system.

Simply stand the marker nib downwards into the refill bottle for at least an hour, or ideally overnight, and the marker is ready to write again.

#### edding T 25 refill ink

For refilling the permanent markers edding 21, 22 and 25. Permanent, waterproof ink in a bottle with drop dispenser.

Contents: 30 ml.

Colours: 001-004. Box of 10 in each colour.