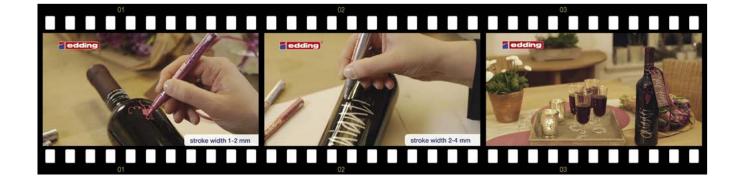

# **Paint markers**

Outstanding adhesion especially on smooth, porous and dark surfaces. Extremely wear-resistant on almost all surfaces. Waterproof, quick-drying. edding 750, 751 and 780 are heat-resistant up to 400 °C (colours 005-010, 049, 054 still visible up to 1000 °C). Pump system, shake before use, remove cap and pump. Ink with no added toluene/xylene.

#### edding 750 paint marker