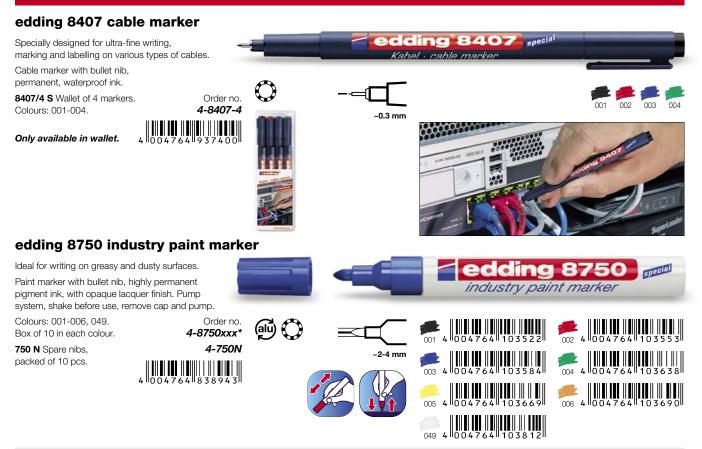

#### edding 8750 industry paint marker

Ideal for writing on greasy and dusty surfaces Paint marker with bullet nib, highly permanent pigment ink, with opaque lacquer finish. Colours: 001-006, 049.

Box of 10 in each colour.

# Markers for darker coloured boards, windows and glass

For writing, marking and decorating on dark boards, windows, glass and many other non-porous surfaces. Can be simply wiped off with either a damp or dry cloth - depending on the product. Available in a selection of brilliant shades and luminous neon colours. Pump system: shake before use, remove cap and pump.

#### edding 4090 chalk marker