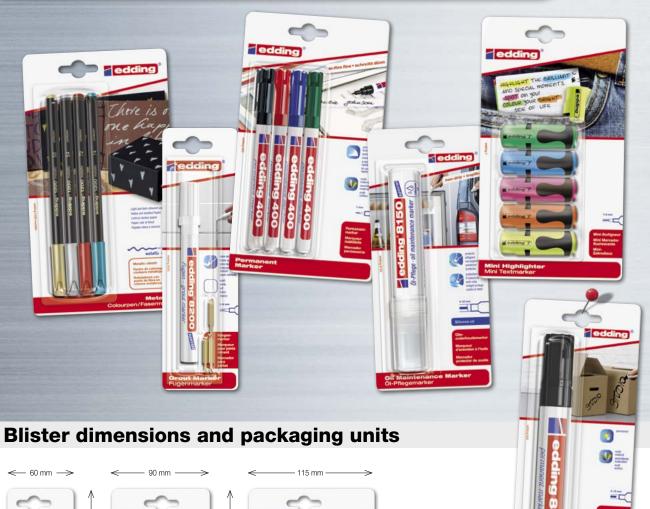

## $\textbf{Displays} \cdot \textbf{Blistercards} \cdot \textbf{edding Information}$

| POS shop system       | 4-5, 84 |
|-----------------------|---------|
| Display range         | 85-92   |
| Blister range         | 93-105  |
| Article index         | 106-109 |
| Product information   | 110     |
| Colour chart / Legend | 111     |
|                       |         |