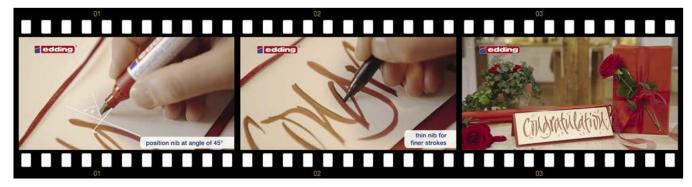

nd needs. Smudge- and waterproof water-based ink.

## edding 1255 calligraphy pen 2.0 / 3.5 / 5.0





## edding 1255 calligraphy pen wallet

Fibrepens with calligraphy nibs in a wallet in 3 stroke widths (2.0, 3.5, 5.0), pigmented, permanent, very lightfast, water-based ink, waterproof on almost all surfaces.

**1255/3 S** Wallet of 3 fibrepens, stroke widths 2.0, 3.5 and 5.0. Colours each wallet: 001, 017, 018, 025, 046.

Also available in display, see page 90.



~5 mm



 017
 4
 004764
 926619

 025
 4
 004764
 926633



## edding 1455 calligraphy marker with flexible nib

Order no.

4-1255-3-xxx\*



## Calligraphy training by edding.

Learn to write more elegantly, step by step. A writing style analysis and the ideal application can be found at www.edding-calligraphy-training.com.





## Matt paint markers - terracotta, wood, canvas, card

Matt paint markers for silk-matt designs on all, particularly porous, surfaces. Perfect for terracotta, wood, canvas and card. Silk-matt finish, waterproof water-based ink with a neutral smell. Weatherproof. Excellent lightfastness. Pump system, shake before use, remove cap and pump.

## edding 4000 matt paint marker



## edding 4040 matt paint marker





# Textile markers / pens - textiles

Textile markers / pens for colourful designs on almost all untreated light textiles (cotton, silk, linen etc.). Wash-resistant on most materials up to 60°C after fixing. Iron to fix (without steam). Excellent lightfastness. Quick-drying. Water-based ink. Wide selection of vivid colours.

## edding 4500 textile marker



069 4 0 0 4 7 6 4 0 2