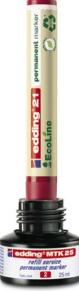

#### edding T 25 refill ink

For refilling the permanent markers edding 21, 22 and 25. Permanent, waterproof ink in a bottle with drop dispenser.

Contents: 30 ml.

Colours: 001-004. Box of 10 in each colour.

Order no. 4-T25xxx\*

edding 21 and edding 22 can also be refilled with edding T 100 refill ink, see page 20.

\*\* 90% recycled material (83% post-consumer), without ink

edding T 25

4 0 0 4 7 6 4 0 2 3 8 9 9