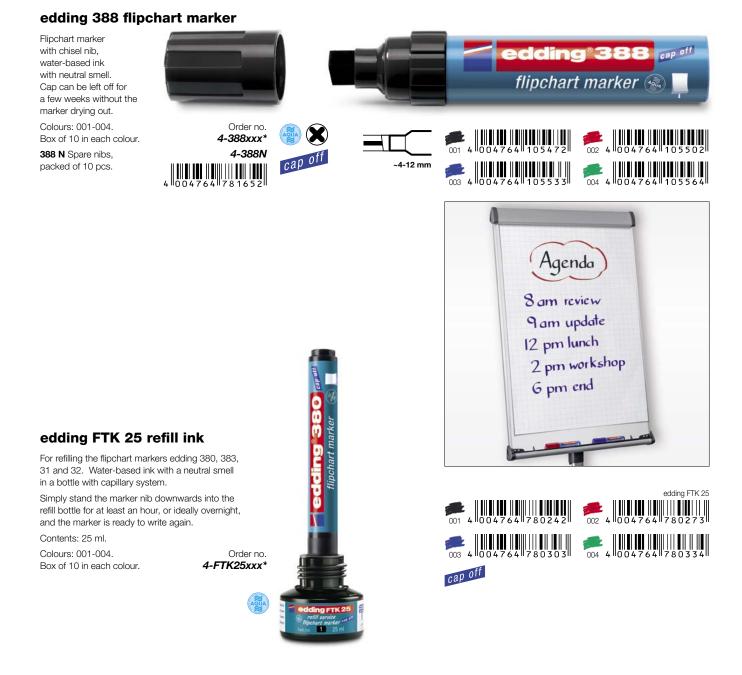

# **Flipchart markers**

Specially designed for writing and marking on flipchart paper, presentation paper and cards. The ink which is available in a range of brilliant colours will not bleed through onto the next page. Very effective for presentations. Thanks to the "cap-off" ink, the cap can be left off for a few weeks without the marker drying out. Almost all products are refillable.