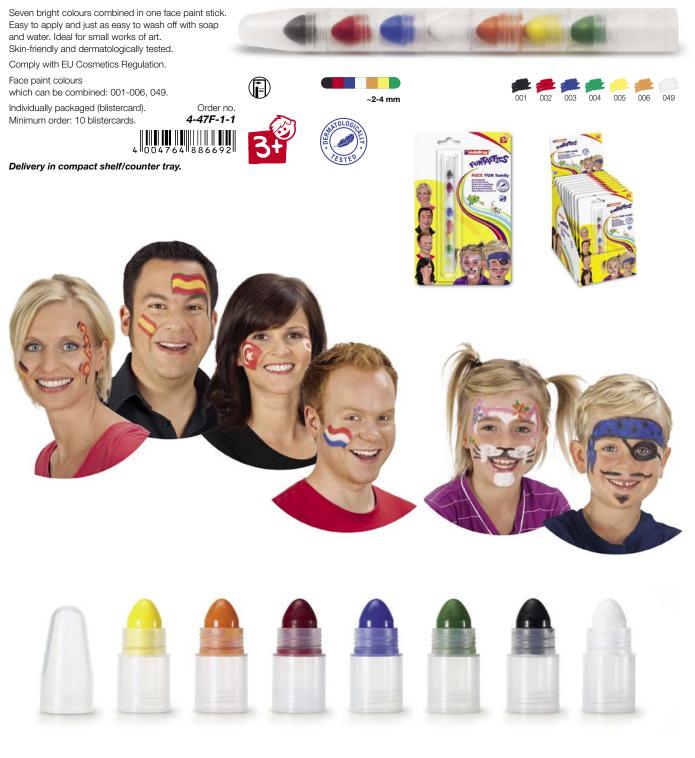

## **Colour and Play**

| Fibrepens for children       | edding 14 FUNTASTICS · 15 FUNTASTICS · 13 FUNTASTICS MAGIC FUN | 79-80 |
|------------------------------|----------------------------------------------------------------|-------|
| Children's window pen        | edding 16 FUNTASTICS WINDOW FUN                                | 80    |
| Children's textile pen       | edding 17 FUNTASTICS TEXTILE FUN                               | 80    |
| Children's face paint sticks | edding 47 FUNTASTICS FACE FUN family                           | 81    |