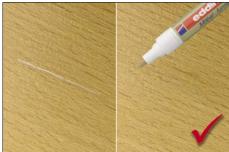

## **Repairing and Maintaining at home**

| Furniture marker            | edding 8900 | 56 |
|-----------------------------|-------------|----|
| Furniture repair wax kit    | edding 8901 | 56 |
| Wooden floor repair wax kit | edding 8902 | 57 |
| Wax heating iron            | edding 8903 | 57 |
| Carpenter pen               | edding 8850 | 58 |
| Grout marker                | edding 8200 | 58 |
| Oil maintenance marker      | edding 8150 | 58 |
| Universal oil marker        | edding 8160 | 58 |
|                             |             |    |