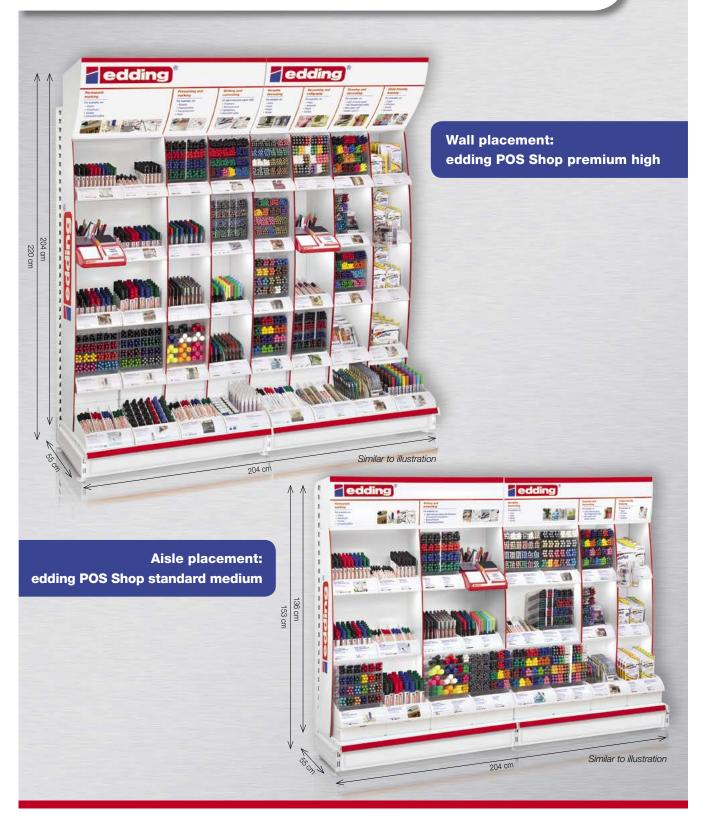

# The edding POS shop

#### Strong brand identity

The strength of the edding brand complements your own high-quality image.

#### Complete range

The breadth and depth of the edding range means all customers' needs are satisfied.

#### **Quick orientation**

Vertical arrangement for an immediately clear overview of applications and surfaces.

#### Stylish illumination

Built-in LED illumination ensures a premium presentation at the POS.

# Discover and try out new products

Handy test stations with a range of notepads as well as space to showcase new products.

#### Intelligent product presentation

Adjustable modules for a flexible assortment (depending on the range of colours and stroke widths offered).

#### Eye-catching product display

This display unit offers many different ways to display the various edding products.

**Easy handling** Consideration of EAN barcodes for quick reordering and stock replenishment.

1

Sufficient storage space Integrated drawers have plenty of room to store additional stock.

#### Detailed product explanations

Includes applications, specifications and comprehensive product description.