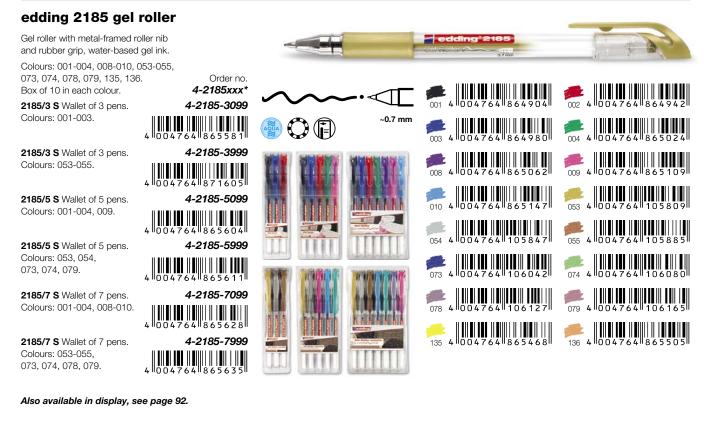

## edding 2185 gel roller

\*xxx = the last 3 digits indicate the requested ink colour  $\cdot$  Colour chart and legend on page 111.

\*xxx = the last 3 digits indicate the requested ink colour  $\cdot$  Colour chart and legend on page 111.