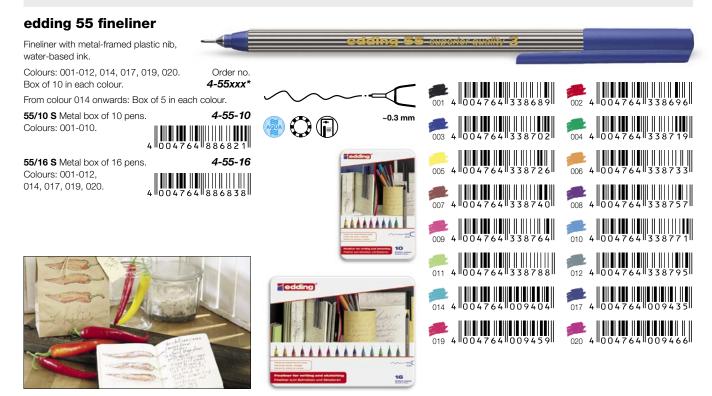

# Fineliners and ink rollers – disposable

For writing and signing. The nibs are mostly metal-shrouded for protection and guarantee a fine and precise writing result. The rollerballs are also suitable for making carbon copies.