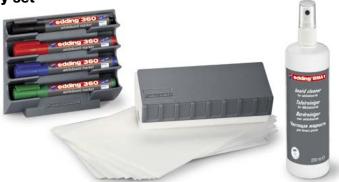

#### edding BMA 15 S whiteboard marker accessory set

Practical starter set consisting of:

1 edding BMA 1 board cleaner, 250 ml,

1 edding BMA 2 eraser with 20 spare sheets, 1 edding BMA 3 whiteboard marker holder,

4 edding 360 whiteboard markers,

colours 001-004.

Box of 1 set.