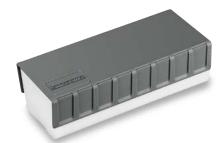

#### edding BMA 3 whiteboard marker holder

For horizontal storage of whiteboard markers. Integrated magnetic strip for attachment to magnetic boards. Suitable for 4 edding whiteboard markers of any size.