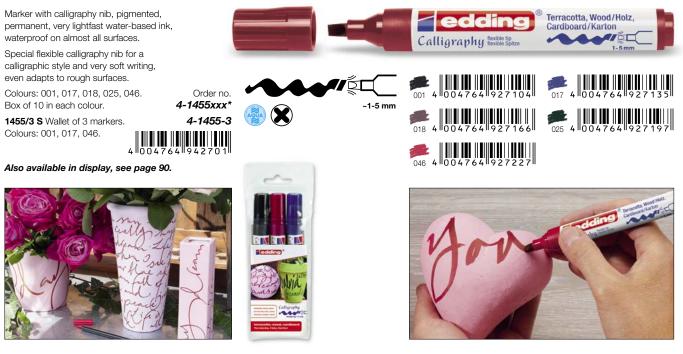

oard and canvas. Extremely lightfast, weatherproof. The various calligraphy nibs and the harmonious and attractive colours allow for creative diversity to satisfy the most varied demands and needs. Smudge- and waterproof water-based ink.

## edding 1255 calligraphy pen 2.0 / 3.5 / 5.0





## edding 1255 calligraphy pen wallet

Fibrepens with calligraphy nibs in a wallet in 3 stroke widths (2.0, 3.5, 5.0), pigmented, permanent, very lightfast, water-based ink, waterproof on almost all surfaces.

**1255/3 S** Wallet of 3 fibrepens, stroke widths 2.0, 3.5 and 5.0. Colours each wallet: 001, 017, 018, 025, 046.

Also available in display, see page 90.



~5 mm



 017
 4
 004764
 926619

 025
 4
 004764
 926633



## edding 1455 calligraphy marker with flexible nib

Order no.

4-1255-3-xxx\*



## Calligraphy training by edding.

Learn to write more elegantly, step by step. A writing style analysis and the ideal application can be found at www.edding-calligraphy-training.com.





## Matt paint markers - terracotta, wood, canvas, card

Matt paint markers for silk-matt designs on all, particularly porous, surfaces. Perfect for terracotta, wood, canvas and card. Silk-matt finish, waterproof water-based ink with a neutral smell. Weatherproof. Excellent lightfastness. Pump system, shake before use, remove cap and pump.

## edding 4000 matt paint marker



## edding 4040 matt paint marker





# Textile markers / pens - textiles

Textile markers / pens for colourful designs on almost all untreated light textiles (cotton, silk, linen etc.). Wash-resistant on most materials up to 60°C