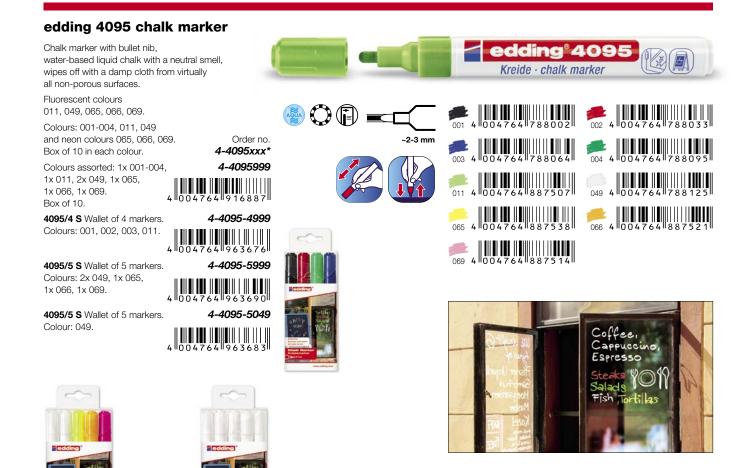

# Markers for darker coloured boards, windows and glass

For writing, marking and decorating on dark boards, windows, glass and many other non-porous surfaces. Can be simply wiped off with either a damp or dry cloth - depending on the product. Available in a selection of brilliant shades and luminous neon colours. Pump system: shake before use, remove cap and pump.