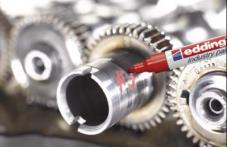

#### edding 8750 industry paint marker

Ideal for writing on greasy and dusty surfaces Paint marker with bullet nib, highly permanent pigment ink, with opaque lacquer finish. Colours: 001-006, 049.

Box of 10 in each colour.