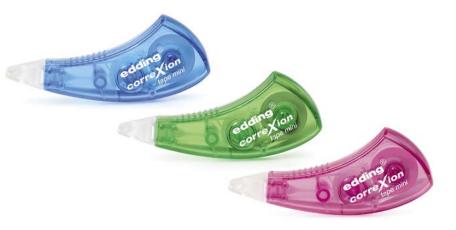

# Writing, Highlighting and Correcting

| Fineliners and ink rollers - disposable | edding 85 · 88 · 89                                                                                                 | 39    |
|-----------------------------------------|---------------------------------------------------------------------------------------------------------------------|-------|
| Fibrepen                                | edding 1200 colourpen                                                                                               | 40    |
| Liquid-ink-pens – disposable            | edding 66 · 68 · 78                                                                                                 | 42    |
| Gel rollers, fineliners and ink rollers | edding 2185 $\cdot$ 2190 gel $\cdot$ 1700 VARIO gel $\cdot$ 1700 VARIO $\cdot$ 1700 VARIO R $\cdot$ 1700 VARIO blue | 42-44 |
| Cartridges                              | edding 1702 F VARIO · 1706 M VARIO · 1707 R VARIO · 1708 VARIO gel · 1715 VARIO blue                                | 44    |
| Precision fineliners                    | edding 1800 · 1880                                                                                                  | 45    |
| Highlighters / Refill ink               | edding 7 mini highlighter · 345 · 24 · HTK 25 · 66                                                                  | 46-47 |
| Brilliant paper markers / Refill ink    | edding 30 · 33 · PTK 25                                                                                             | 48    |
| CD/DVD/BD markers                       | edding 8400 · 8500 RW · 84                                                                                          | 49    |
| Permanent pens · Permanent markers      | edding 140 S · 141 F · 142 M · 143 B · mini marker 0.5 · 405                                                        | 50-51 |
| Correcting                              | edding 7700 · 7720 · 7410 · 7506                                                                                    | 51-52 |
| Ink eraser / Erasers                    | edding 1515 · DR 20 · R 10 · R 20                                                                                   | 53    |
| Cutters / Spare blades                  | edding MP 9 · M 9 · M 18 · ML 18 · CB 9 · CB 18                                                                     | 54    |
|                                         |                                                                                                                     |       |