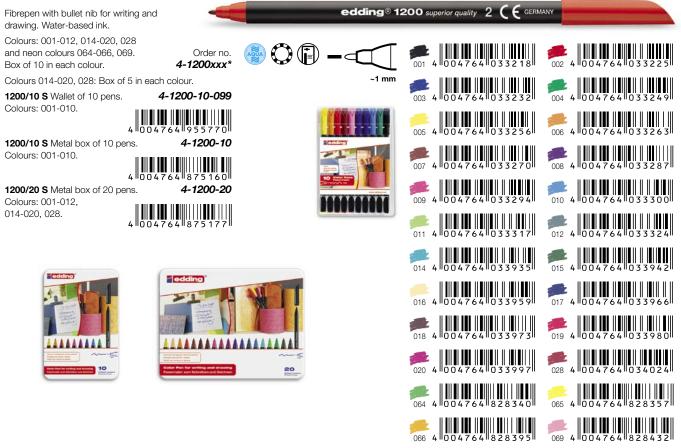

# Fibrepen

These fibrepens are ideal for everyday writing, sketching, note taking and drawing. Water-based ink.

## edding 1200 colourpen

The edding 1200 pen cases – for all edding fans. Instantly recognisable thanks to their distinctive design and shape.

Available individually.

1200/10 S Case with 10 pens. Colours: 001-010.

Dimensions:

4||947218|| height 220 x Ø 49 mm. If 9 edding 1200/10 S cases are purchased, these will be supplied with display.

4100

4-1200-10-999

Dimensions: width 160 x depth 160 x height 265 mm.