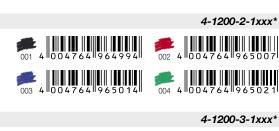

## edding 1200 colourpen

The edding 1200 pen cases – for all edding fans. Instantly recognisable thanks to their distinctive design and shape.

Available individually.

1200/10 S Case with 10 pens. Colours: 001-010.

Dimensions:

4||947218|| height 220 x Ø 49 mm. If 9 edding 1200/10 S cases are purchased, these will be supplied with display.

4100

4-1200-10-999

Dimensions: width 160 x depth 160 x height 265 mm.