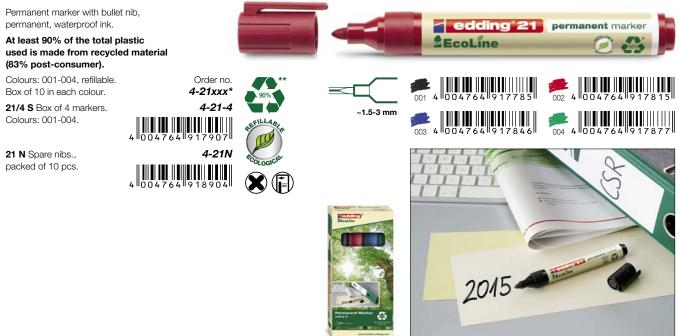

# **EcoLine permanent markers**

For marking, highlighting and labelling almost all materials, including metal, plastic and glass. Lightfast and quick-drying. Waterproof and wear-resistant on almost all surfaces. Waterproof ink with no added toluene/xylene. All products are refillable. At least 90% of the total plastic used is made from recycled material.

#### edding 21 EcoLine permanent marker

#### edding 22 EcoLine permanent marker

\*\* 90% recycled material (83% post-consumer), without ink