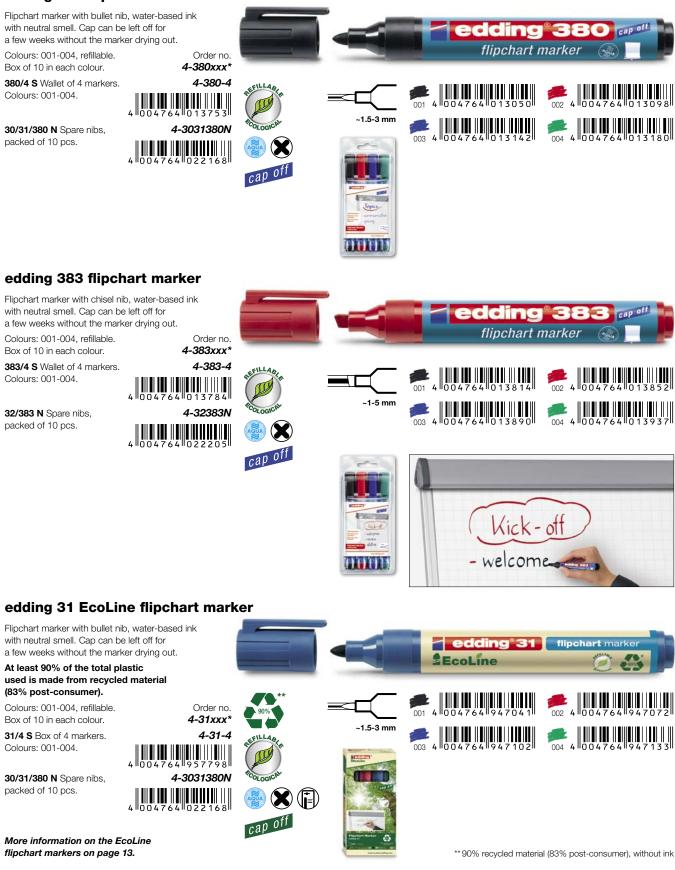

# **Flipchart markers**

Specially designed for writing and marking on flipchart paper, presentation paper and cards. The ink which is available in a range of brilliant colours will not bleed through onto the next page. Very effective for presentations. Thanks to the "cap-off" ink, the cap can be left off for a few weeks without the marker drying out. Almost all products are refillable.

#### edding 380 flipchart marker