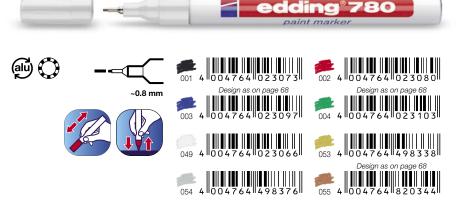

#### edding 780 paint marker

For highly opaque marking of virtually all materials such as glass, plastic, wood and metal. Also especially good on dark and transparent materials. Paint marker with metal-framed bullet nib, permanent, low-odour pigment ink

providing an opaque lacquer finish. Colour white: recommended by Lufthansa Technik.

Colours: 001, 002, 049, 053 and 054. 4-780xxx\*

Box of 10 in each colour. Colours: 003, 004 and 055. Box of 10 in each colour.

780 N Spare nibs, packed of 10 pcs.

Order no.