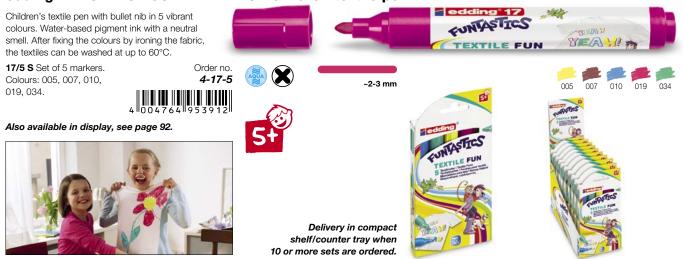

## **Colour and Play**

| Fibrepens for children       | edding 14 FUNTASTICS · 15 FUNTASTICS · 13 FUNTASTICS MAGIC FUN | 79-80 |
|------------------------------|----------------------------------------------------------------|-------|
| Children's window pen        | edding 16 FUNTASTICS WINDOW FUN                                | 80    |
| Children's textile pen       | edding 17 FUNTASTICS TEXTILE FUN                               | 80    |
| Children's face paint sticks | edding 47 FUNTASTICS FACE FUN family                           | 81    |