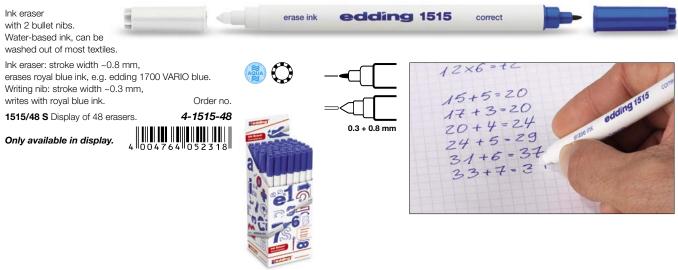

# Writing, Highlighting and Correcting

| Fineliners and ink rollers - disposable | edding 85 · 88 · 89                                                                                                 | 39    |
|-----------------------------------------|---------------------------------------------------------------------------------------------------------------------|-------|
| Fibrepen                                | edding 1200 colourpen                                                                                               | 40    |
| Liquid-ink-pens – disposable            | edding 66 · 68 · 78                                                                                                 | 42    |
| Gel rollers, fineliners and ink rollers | edding 2185 $\cdot$ 2190 gel $\cdot$ 1700 VARIO gel $\cdot$ 1700 VARIO $\cdot$ 1700 VARIO R $\cdot$ 1700 VARIO blue | 42-44 |
| Cartridges                              | edding 1702 F VARIO · 1706 M VARIO · 1707 R VARIO · 1708 VARIO gel · 1715 VARIO blue                                | 44    |
| Precision fineliners                    | edding 1800 · 1880                                                                                                  | 45    |
| Highlighters / Refill ink               | edding 7 mini highlighter · 345 · 24 · HTK 25 · 66                                                                  | 46-47 |
| Brilliant paper markers / Refill ink    | edding 30 · 33 · PTK 25                                                                                             | 48    |
| CD/DVD/BD markers                       | edding 8400 · 8500 RW · 84                                                                                          | 49    |
| Permanent pens · Permanent markers      | edding 140 S · 141 F · 142 M · 143 B · mini marker 0.5 · 405                                                        | 50-51 |
| Correcting                              | edding 7700 · 7720 · 7410 · 7506                                                                                    | 51-52 |
| Ink eraser / Erasers                    | edding 1515 · DR 20 · R 10 · R 20                                                                                   | 53    |
| Cutters / Spare blades                  | edding MP 9 · M 9 · M 18 · ML 18 · CB 9 · CB 18                                                                     | 54    |
|                                         |                                                                                                                     |       |