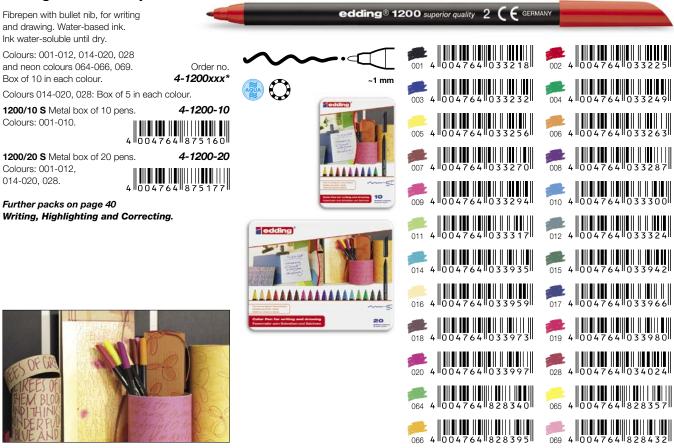

# Fibrepen

These fibrepens are ideal for everyday writing, sketching, note taking and drawing. Water-based ink.

## edding 1200 colourpen

The edding 1200 pen cases – for all edding fans. Instantly recognisable thanks to their distinctive design and shape.

Available individually.

1200/10 S Case with 10 pens. Colours: 001-010.

Dimensions:

4||947218|| height 220 x Ø 49 mm. If 9 edding 1200/10 S cases are purchased, these will be supplied with display.

4100

4-1200-10-999

Dimensions: width 160 x depth 160 x height 265 mm.