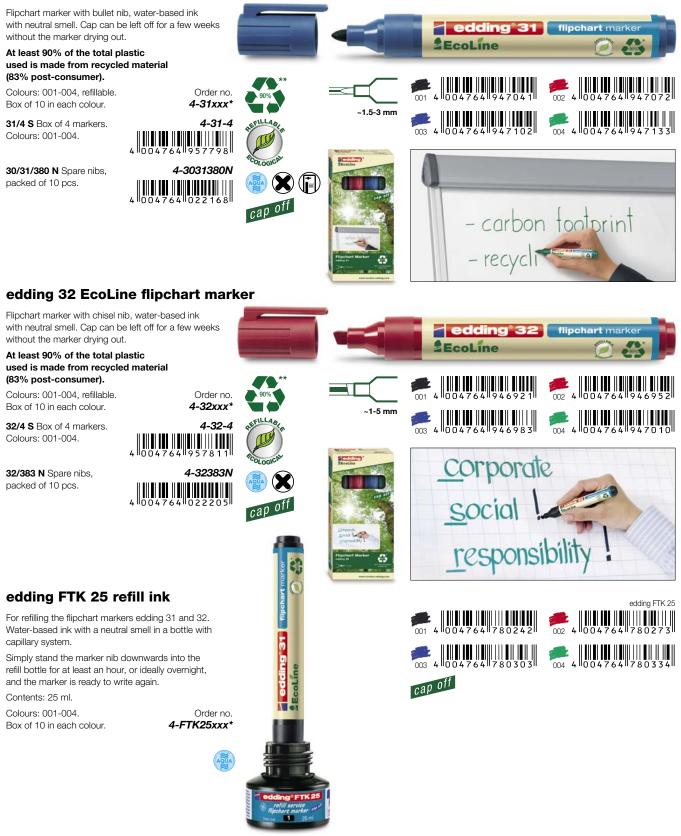

# **EcoLine permanent markers**

For marking, highlighting and labelling almost all materials, including metal, plastic and glass. Lightfast and quick-drying. Waterproof and wear-resistant on almost all surfaces. Waterproof ink with no added toluene/xylene. All products are refillable. At least 90% of the total plastic used is made from recycled material.

#### edding 21 EcoLine permanent marker

#### edding 22 EcoLine permanent marker

\*\* 90% recycled material (83% post-consumer), without ink

#### edding 25 EcoLine permanent marker

Permanent marker with bullet nib, permanent, waterproof ink permanent marke edding 25 At least 90% of the total plastic EcoLine used is made from recycled material (83% post-consumer). 000 4 7 6 4 9 5 7 3 8 5 002 4 0 0 4 7 6 4 9 7 1 5 9 6 Colours: 001-004, refillable. Order no. 4-25xxx\* Box of 10 in each colour. 001 4 25/4 S Box of 4 markers. 4-25-4 ● 4 10 0 4 7 6 4 9 7 1 6 2 A ~1 mm Colours: 001-004. 25/400 N Spare nibs, 4-25400N packed of 10 pcs. 4 004764 839001