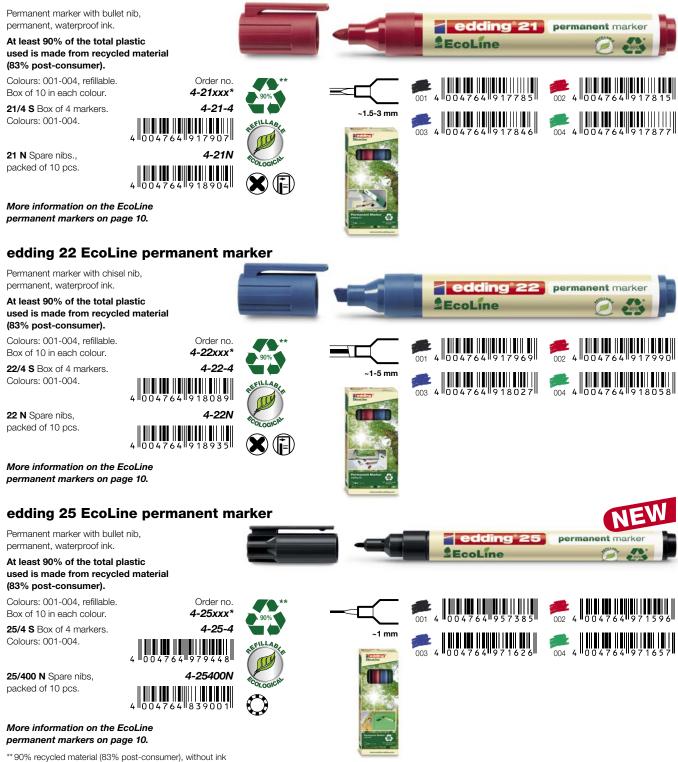

# **EcoLine permanent markers**

For marking, highlighting and labelling almost all materials, including metal, plastic and glass. Lightfast and quick-drying. Waterproof and wear-resistant on almost all surfaces. Waterproof ink with no added toluene/xylene. All products are refillable. At least 90% of the total plastic used is made from recycled material.

#### edding 21 EcoLine permanent marker

#### edding 22 EcoLine permanent marker

\*\* 90% recycled material (83% post-consumer), without ink

#### edding 25 EcoLine permanent marker

Permanent marker with bullet nib, permanent, waterproof ink permanent marke edding 25 At least 90% of the total plastic EcoLine used is made from recycled material (83% post-consumer). 000 4 7 6 4 9 5 7 3 8 5 002 4 0 0 4 7 6 4 9 7 1 5 9 6 Colours: 001-004, refillable. Order no. 4-25xxx\* Box of 10 in each colour. 001 4 25/4 S Box of 4 markers. 4-25-4 ● 4 10 0 4 7 6 4 9 7 1 6 2 A ~1 mm Colours: 001-004. 25/400 N Spare nibs, 4-25400N packed of 10 pcs. 4 004764 839001