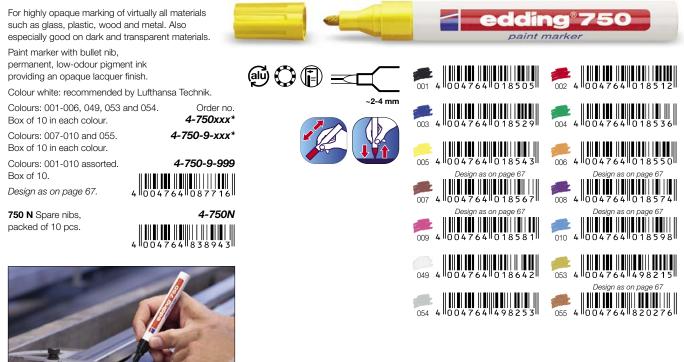

# **Paint markers**

Outstanding adhesion especially on smooth, porous and dark surfaces. Extremely wear-resistant on almost all surfaces. Waterproof, quick-drying. edding 750, 751 and 780 are heat-resistant up to 400 °C (colours 005-010, 049, 054 still visible up to 1000 °C). Pump system, shake before use, remove cap and pump. Ink with no added toluene/xylene.

#### edding 750 paint marker

#### edding 751 paint marker

For highly opaque marking of virtually all materials such as glass, plastic, wood and metal. Also especially good on dark and transparent materials.

Paint marker with bullet nib. permanent, low-odour pigment ink providing an opaque lacquer finish.

Colour white: recommended by Lufthansa Technik. Colours: 001-005, 049, 053 and 054. Order no.

Box of 10 in each colour. 4-751-9-xxx\*

Colours: 006-010 and 055. Box of 10 in each colour.

Colours: 001-010 assorted. Box of 10.

Design as on page 67.

751 N Spare nibs. packed of 10 pcs.

|         | edding <sup>®</sup> 751                                          |                                                                                                     |
|---------|------------------------------------------------------------------|-----------------------------------------------------------------------------------------------------|
|         | 001 4 0 0 4 7 6 4 0 1 7 4 6 1                                    | 002 4 0 0 4 7 6 4 0 1 7 4 7 8                                                                       |
| ~1-2 mm | 003 4 0 0 4 7 6 4 0 1 7 4 8 5                                    | 004 4 0 0 4 7 6 4 0 1 7 4 9 2<br>Design as on page 67                                               |
|         | 005 4 0 0 4 7 6 4 0 1 7 5 0 8<br>Design as on page 67            | 006 4 0 0 4 7 6 4 0 1 7 5 1 5<br>Design as on page 67                                               |
|         | 007 4 0 0 4 7 6 4 0 1 7 5 2 2<br>Design as on page 67            | 008 4 0 0 4 7 6 4 0 1 7 5 3 9<br>Design as on page 67                                               |
|         |                                                                  |                                                                                                     |
|         | 049 4 0 0 4 7 6 4 0 1 7 6 0 7 0<br>054 4 0 0 4 7 6 4 4 9 8 1 3 0 | 053 4 11 0 0 4 7 6 4 11 4 9 8 0 9 3 11<br>Design as on page 67<br>055 4 10 0 4 7 6 4 11 8 2 0 3 0 6 |
|         |                                                                  |                                                                                                     |