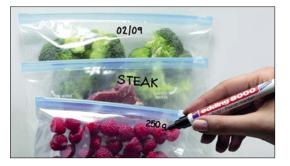

rder no. 4-8160-1-4





# Organising and Marking at home

Get organised with edding. Whether for freezer bags for preserving food, clothing labels for the start of term or winter tyres for storage: edding is always able to offer an ideal, simple-to-use product. The "Organising and Marking at home" category provides a range of markers for a well-organised and structured home.





## edding 8000 freeze marker

Highly suitable for labelling, marking and writing on freezer bags and containers. Freeze marker with a fine bullet nib, permanent, quick-drying, frost-resistant ink with no added toluene or xylene.

Colour: 001.

Individually packaged (blister packs). Order no. Minimum order: 5 blistercards. **4-8000-1-4001** 

Also available in a clip strip and MMM blister box, see page 88.









edding 8040 laundry marker

For waterproof and wash-resistant labelling of almost all textiles up to 95°C. Laundry marker with bullet nib, permanent, low-odour ink.

Colours: 001, 002. Box of 10 in each colour.

Also available in a clip strip and MMM blister box, see page 88.





edding 8050 special

Reifen • tyre marker



For marking and writing on tyres and rubber surfaces.

Box of 10.

Tyre marker with bullet nib, permanent, low-odour ink with opaque lacquer finish. Pump system, shake before use, remove cap and pump. Colour: 049.

Order no. **4-8050049** 











## edding 8055 outdoor marker

Ideal for weather resistant marking and labelling of almost all materials outdoors, e.g., plastic, metal and glass, highly opaque even on dark materials.

Outdoor marker with bullet nib, pe