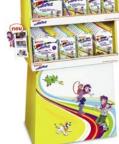

# The edding POS shop

#### Eye-catching product display

This display unit offers many different ways to display the various edding products.

**Easy handling** Consideration of EAN barcodes for quick reordering and stock replenishment.

1

Sufficient storage space Integrated drawers have plenty of room to store additional stock.