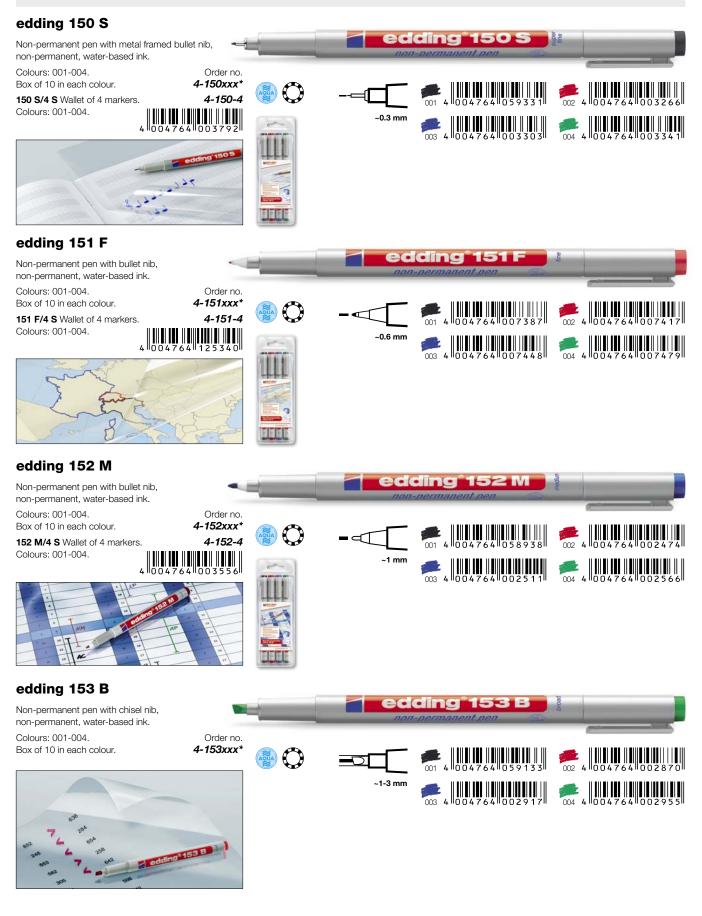

# **Permanent pens**

For permanent writing on virtually all smooth plastic surfaces, such as OHP films. Also suitable for writing on glass. Waterproof, quick-drying ink.

# Non-permanent pens

Ideal for writing on acetate film, including OHP film and many other materials, including glass. Smudge-proof, water-soluble, quick-drying ink. Wipes off virtually all non-porous surfaces with a damp cloth.