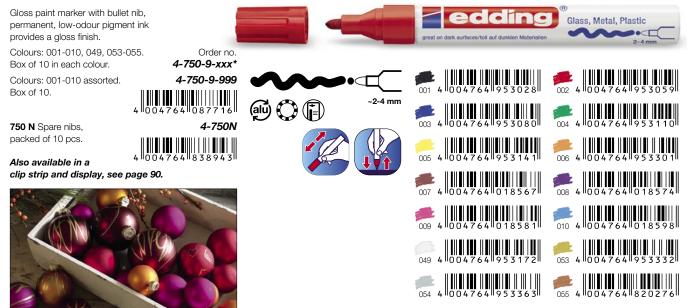

# **Paint markers**

Outstanding adhesion especially on smooth, porous and dark surfaces. Extremely wear-resistant on almost all surfaces. Waterproof, quick-drying. edding 750, 751 and 780 are heat-resistant up to 400 °C (colours 005-010, 049, 054 still visible up to 1000 °C). Pump system, shake before use, remove cap and pump. Ink with no added toluene/xylene.

#### edding 750 paint marker

#### edding 751 paint marker

For highly opaque marking of virtually all materials such as glass, plastic, wood and metal. Also especially good on dark and transparent materials.

Paint marker with bullet nib. permanent, low-odour pigment ink providing an opaque lacquer finish.

Colour white: recommended by Lufthansa Technik. Colours: 001-005, 049, 053 and 054. Order no.

Box of 10 in each colour. 4-751-9-xxx\*

Colours: 006-010 and 055. Box of 10 in each colour.

Colours: 001-010 assorted. Box of 10.

Design as on page 67.

751 N Spare nibs. packed of 10 pcs.

|         | edding <sup>®</sup> 751                                          |                                                                                                     |
|---------|------------------------------------------------------------------|-----------------------------------------------------------------------------------------------------|
|         | 001 4 0 0 4 7 6 4 0 1 7 4 6 1                                    | 002 4 0 0 4 7 6 4 0 1 7 4 7 8                                                                       |
| ~1-2 mm | 003 4 0 0 4 7 6 4 0 1 7 4 8 5                                    | 004 4 0 0 4 7 6 4 0 1 7 4 9 2<br>Design as on page 67                                               |
|         | 005 4 0 0 4 7 6 4 0 1 7 5 0 8<br>Design as on page 67            | 006 4 0 0 4 7 6 4 0 1 7 5 1 5<br>Design as on page 67                                               |
|         | 007 4 0 0 4 7 6 4 0 1 7 5 2 2<br>Design as on page 67            | 008 4 0 0 4 7 6 4 0 1 7 5 3 9<br>Design as on page 67                                               |
|         |                                                                  |                                                                                                     |
|         | 049 4 0 0 4 7 6 4 0 1 7 6 0 7 0<br>054 4 0 0 4 7 6 4 4 9 8 1 3 0 | 053 4 11 0 0 4 7 6 4 11 4 9 8 0 9 3 11<br>Design as on page 67<br>055 4 10 0 4 7 6 4 11 8 2 0 3 0 6 |
|         |                                                                  |                                                                                                     |

4-751xxx\*

4-751-9-999

4-751N