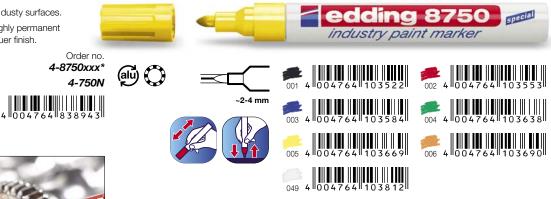

#### edding 8750 industry paint marker

Ideal for writing on greasy and dusty surfaces Paint marker with bullet nib, highly permanent pigment ink, with opaque lacquer finish. Colours: 001-006, 049.

Box of 10 in each colour.