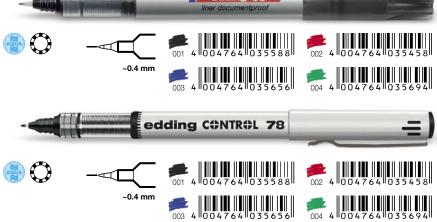

## edding 68/78 liner

Fineliner with plastic nib, document-proof, waterproof and lightfast pigment ink. Ideal for documents and signing. edding 78: cap with stainless-steel clip. Colours: 001-004, document-proof. Order no. 4-68xxx\* Box of 10 in each colour. 4-78xxx\*