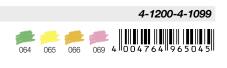

# Fibrepen

These fibrepens are ideal for everyday writing, sketching, note taking and drawing. Water-based ink.

## edding 1200 colourpen

The edding 1200 pen cases – for all edding fans. Instantly recognisable thanks to their distinctive design and shape.

Available individually.

1200/10 S Case with 10 pens. Colours: 001-010.