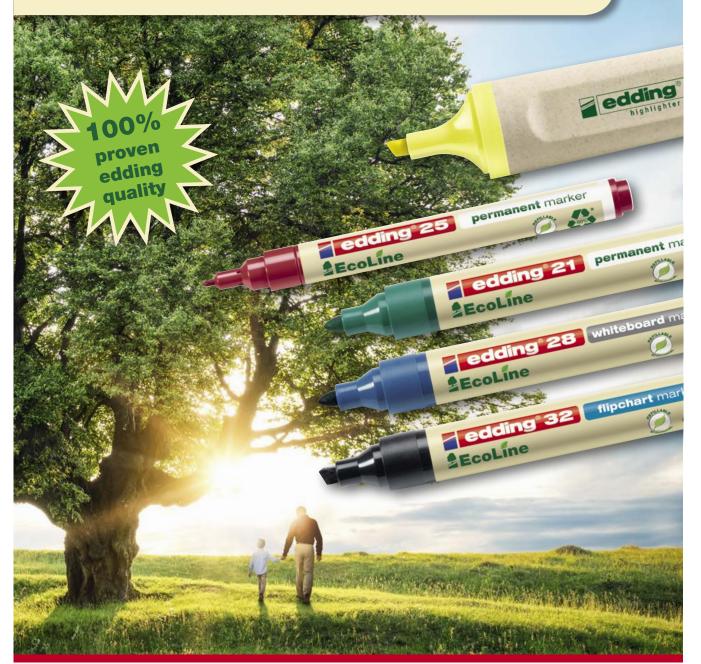

# eccling EcoLine

# For tomorrow's world!

In line with our stated mission of giving a little bit back to the environment every single day, we have continued our long-term commitment to the environment at product level since the launch of the edding EcoLine range.

In addition to a highlighter with a cap and barrel where at least 90% is made from a renewable resource, the EcoLine range also features permanent, whiteboard and flipchart markers in which at least 90% of the total plastic used is made from recycled material.