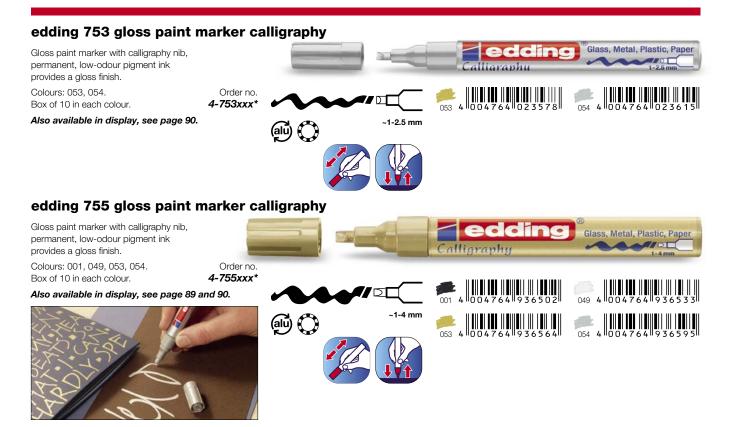

# **Creating and Decorating**

| Porcelain brushpen               | edding 4200                                      | 66    |
|----------------------------------|--------------------------------------------------|-------|
| Gloss paint markers              | edding 750 · 751 · 780 · 74 M · 75 B · 753 · 755 | 67-69 |
| Calligraphy                      | edding 1255 · 1455                               | 69-70 |
| Matt paint markers               | edding 4000 · 4040                               | 71    |
| Textile markers / pens           | edding 4500 · 4600                               | 72    |
| Chalk markers                    | edding 4090 · 4095                               | 73    |
| Fibrepens                        | edding 1200 metallic · 1200 · 1300 · 1340        | 74-75 |
| Fineliner / Precision fineliners | edding 55 · 1800                                 | 76    |
| Tangle outline / Tangle brushpen | edding 1800 · 2185 · 1340                        | 77    |
| Gel roller                       | edding 2185                                      | 77    |
|                                  |                                                  |       |