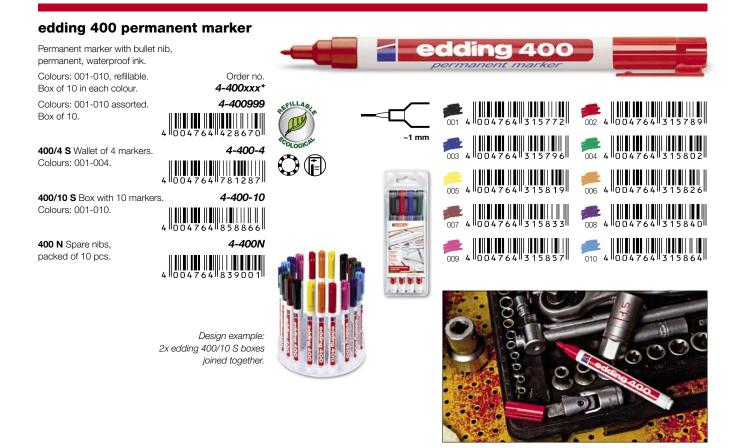

# **Permanent markers**

For writing, marking and labelling on almost all materials, including metal, plastic and glass. Lightfast and quick-drying. Waterproof and wear-resistant on almost all surfaces. Waterproof ink with no added toluene/xylene. Almost all products are refillable.

#### edding 404 permanent marker