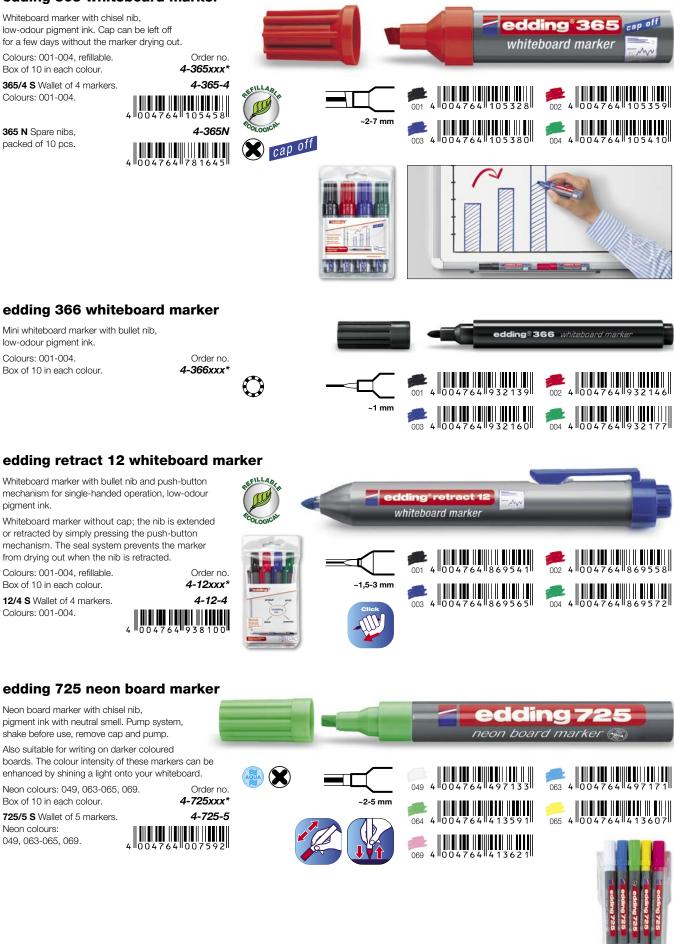

#### edding 365 whiteboard marker

001 4 0 0 4 7 6 4 0 6 4 2 3 6

cap off

eddina BT 30

#### edding BT 30 refill ink

For refilling the whiteboard markers edding 250, 361, 365, 28 and 29. Low-odour pigment ink in a bottle with drop dispenser.

Contents: 30 ml.

Colours: 001-004. Box of 10 in each colour.