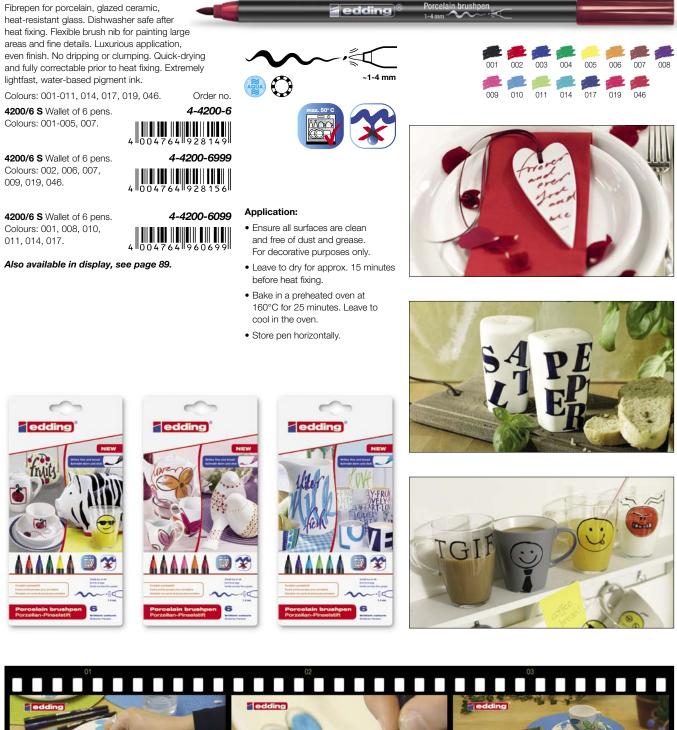

# **Creating and Decorating**

| Porcelain brushpen               | edding 4200                                      | 66    |
|----------------------------------|--------------------------------------------------|-------|
| Gloss paint markers              | edding 750 · 751 · 780 · 74 M · 75 B · 753 · 755 | 67-69 |
| Calligraphy                      | edding 1255 · 1455                               | 69-70 |
| Matt paint markers               | edding 4000 · 4040                               | 71    |
| Textile markers / pens           | edding 4500 · 4600                               | 72    |
| Chalk markers                    | edding 4090 · 4095                               | 73    |
| Fibrepens                        | edding 1200 metallic · 1200 · 1300 · 1340        | 74-75 |
| Fineliner / Precision fineliners | edding 55 · 1800                                 | 76    |
| Tangle outline / Tangle brushpen | edding 1800 · 2185 · 1340                        | 77    |
| Gel roller                       | edding 2185                                      | 77    |
|                                  |                                                  |       |

# **Paint markers**

Outstanding adhesion especially on smooth, porous and dark surfaces. Extremely wear-resistant on almost all surfaces. Waterproof, quick-drying. edding 750, 751 and 780 are heat-resistant up to 400 °C (colours 005-010, 049, 054 still visible up to 1000 °C). Pump system, shake before use, remove cap and pump. Ink with no added toluene/xylene.

#### edding 750 paint marker