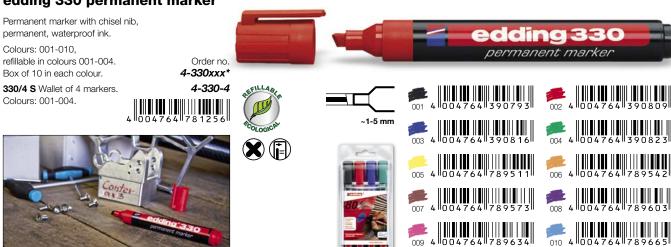

#### edding 300 permanent marker

Order no.

FILLA

🗶 🗊

4-300xxx\* 4-300-4

Permanent marker with bullet nib, permanent, waterproof ink. Colours: 001-010, refillable in colours 001-004. Box of 10 in each colour. 300/4 S Wallet of 4 markers. Colours: 001-004.

#### edding 330 permanent marker

~1.5-3 mm

<u>nnn</u>:

005