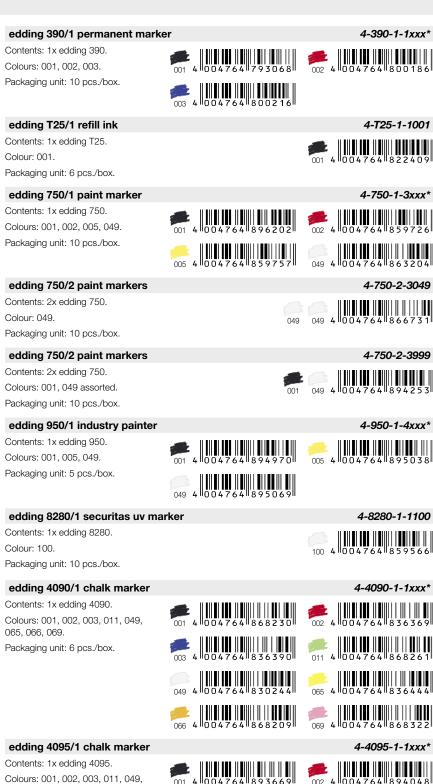

#### edding 370 permanent marker

Permanent marker with bullet nib, dding permanent, waterproof ink. permanent marker Colours: 001-004, refillable. Order no. 4-370xxx\* Box of 10 in each colour. 4 004764 089918 002 001 ~1 mm 4 004764 089925 004 003 edding 390 permanent marker edding 390 Permanent marker with chisel nib. permanent, permanent marker waterproof ink. Colours: 001-004, refillable. Order no. 4-390xxx' Box of 10 in each colour. 4 004764 105618 ~4-12 mm 4 0 0 4 7 6 4 1 0 5 6 7 0 004 **X** (F)

#### edding T 25 refill ink

For refilling the permanent markers edding 21, 22 and 25. Permanent, waterproof ink in a bottle with drop dispenser.

Contents: 30 ml.

Colours: 001-004. Box of 10 in each colour.

Order no. 4-T25xxx\*

edding 21 and edding 22 can also be refilled with edding T 100 refill ink, see page 20.

\*\* 90% recycled material (83% post-consumer), without ink

edding T 25

4 0 0 4 7 6 4 0 2 3 8 9 9

# **Paint markers**

Outstanding adhesion especially on smooth, porous and dark surfaces. Extremely wear-resistant on almost all surfaces. Waterproof, quick-drying. edding 750, 751 and 780 are heat-resistant up to 400 °C (colours 005-010, 049, 054 still visible up to 1000 °C). Pump system, shake before use, remove cap and pump. Ink with no added toluene/xylene.

#### edding 750 paint marker

#### edding 8750 industry paint marker

Ideal for writing on greasy and dusty surfaces Paint marker with bullet nib, highly permanent pigment ink, with opaque lacquer finish. Colours: 001-006, 049.

Box of 10 in each colour.

# Markers for darker coloured boards, windows and glass

For writing, marking and decorating on dark boards, windows, glass and many other non-porous surfaces. Can be simply wiped off with either a damp or dry cloth - depending on the product. Available in a selection of brilliant shades and luminous neon colours. Pump system: shake before use, remove cap and pump.

#### edding 4090 chalk marker