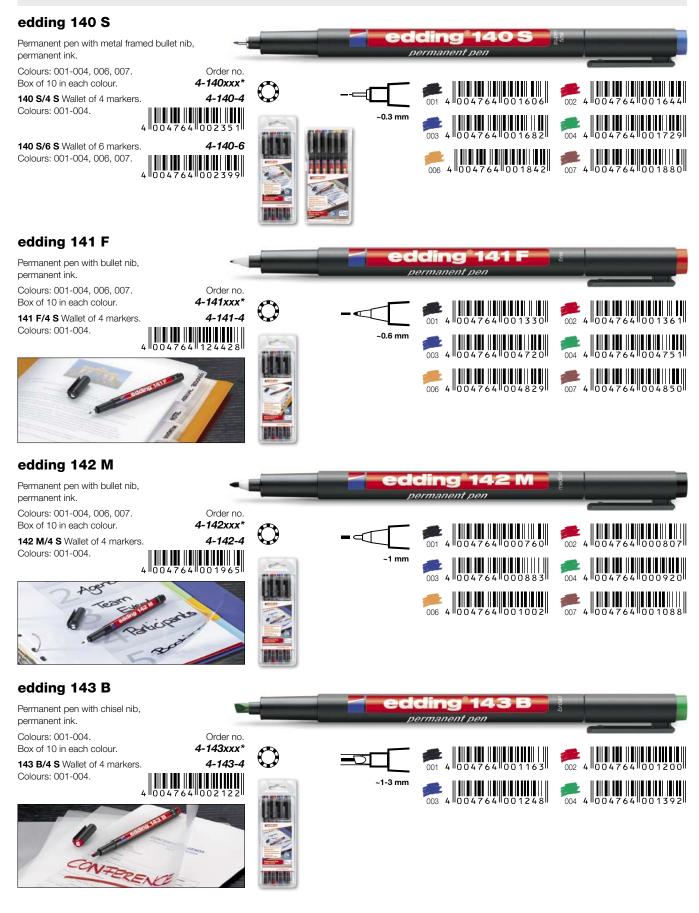

## **Educating and Presenting**

| Whiteboard markers             | edding 360 · 363 · 28 · 29 · 250 · 361 · 365 · 366 · retract 12 · 725 | 28-30 |
|--------------------------------|-----------------------------------------------------------------------|-------|
| Refill inks                    | edding BT 30 · BTK 25 · RBTK 25                                       | 31    |
| Whiteboard marker accessories  | edding BMA 1 · BMA 2 · BMA 3 · BMA 4 · BMA 15 S                       | 33    |
| Flipchart markers / Refill ink | edding 380 · 383 · 31 · 32 · 388 · FTK 25                             | 34-35 |
| Permanent pens                 | edding 140 S · 141 F · 142 M · 143 B                                  | 36    |
| Non-permanent pens             | edding 150 S · 151 F · 152 M · 153 B                                  | 37    |

# Writing, Highlighting and Correcting

| Fineliners and ink rollers - disposable | edding 85 · 88 · 89                                                                                                 | 39    |
|-----------------------------------------|---------------------------------------------------------------------------------------------------------------------|-------|
| Fibrepen                                | edding 1200 colourpen                                                                                               | 40    |
| Liquid-ink-pens – disposable            | edding 66 · 68 · 78                                                                                                 | 42    |
| Gel rollers, fineliners and ink rollers | edding 2185 $\cdot$ 2190 gel $\cdot$ 1700 VARIO gel $\cdot$ 1700 VARIO $\cdot$ 1700 VARIO R $\cdot$ 1700 VARIO blue | 42-44 |
| Cartridges                              | edding 1702 F VARIO · 1706 M VARIO · 1707 R VARIO · 1708 VARIO gel · 1715 VARIO blue                                | 44    |
| Precision fineliners                    | edding 1800 · 1880                                                                                                  | 45    |
| Highlighters / Refill ink               | edding 7 mini highlighter · 345 · 24 · HTK 25 · 66                                                                  | 46-47 |
| Brilliant paper markers / Refill ink    | edding 30 · 33 · PTK 25                                                                                             | 48    |
| CD/DVD/BD markers                       | edding 8400 · 8500 RW · 84                                                                                          | 49    |
| Permanent pens · Permanent markers      | edding 140 S · 141 F · 142 M · 143 B · mini marker 0.5 · 405                                                        | 50-51 |
| Correcting                              | edding 7700 · 7720 · 7410 · 7506                                                                                    | 51-52 |
| Ink eraser / Erasers                    | edding 1515 · DR 20 · R 10 · R 20                                                                                   | 53    |
| Cutters / Spare blades                  | edding MP 9 · M 9 · M 18 · ML 18 · CB 9 · CB 18                                                                     | 54    |
|                                         |                                                                                                                     |       |