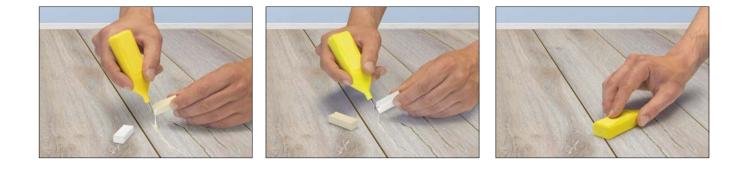

## **Repairing and Maintaining at home**

| Furniture marker            | edding 8900 | 56 |
|-----------------------------|-------------|----|
| Furniture repair wax kit    | edding 8901 | 56 |
| Wooden floor repair wax kit | edding 8902 | 57 |
| Wax heating iron            | edding 8903 | 57 |
| Carpenter pen               | edding 8850 | 58 |
| Grout marker                | edding 8200 | 58 |
| Oil maintenance marker      | edding 8150 | 58 |
| Universal oil marker        | edding 8160 | 58 |
|                             |             |    |