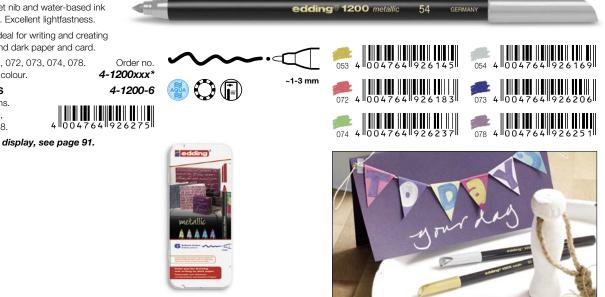

# Fibrepen

These fibrepens are ideal for everyday writing, sketching, note taking and drawing. Water-based ink.

## edding 1200 colourpen

The edding 1200 pen cases – for all edding fans. Instantly recognisable thanks to their distinctive design and shape.

Available individually.

1200/10 S Case with 10 pens. Colours: 001-010.

Dimensions:

4||947218|| height 220 x Ø 49 mm. If 9 edding 1200/10 S cases are purchased, these will be supplied with display.

4100

4-1200-10-999

Dimensions: width 160 x depth 160 x height 265 mm.