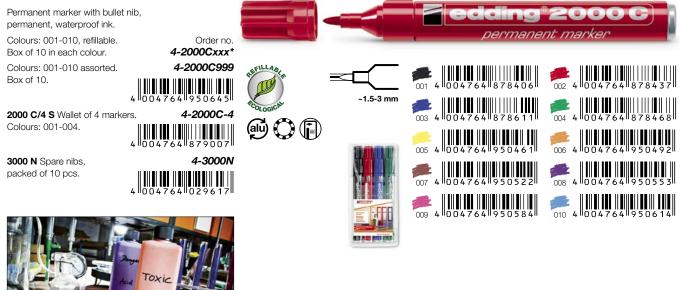

# **Permanent markers**

For writing, marking and labelling on almost all materials, including metal, plastic and glass. Lightfast and quick-drying. Waterproof and wear-resistant on almost all surfaces. Waterproof ink with no added toluene/xylene. Almost all products are refillable.

#### edding 2000 C permanent marker