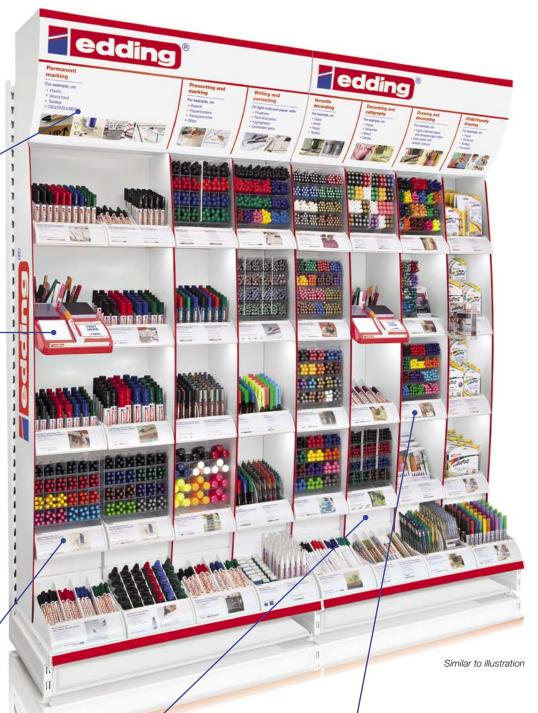

# The edding POS shop

#### Strong brand identity

The strength of the edding brand complements your own high-quality image.

#### Complete range

The breadth and depth of the edding range means all customers' needs are satisfied.

#### **Quick orientation**

Vertical arrangement for an immediately clear overview of applications and surfaces.

#### Stylish illumination

Built-in LED illumination ensures a premium presentation at the POS.

# Discover and try out new products

Handy test stations with a range of notepads as well as space to showcase new products.

#### Intelligent product presentation

Adjustable modules for a flexible assortment (depending on the range of colours and stroke widths offered).

#### Eye-catching product display

This display unit offers many different ways to display the various edding products.

**Easy handling** Consideration of EAN barcodes for quick reordering and stock replenishment.

1

Sufficient storage space Integrated drawers have plenty of room to store additional stock.

#### Detailed product explanations

Includes applications, specifications and comprehensive product description.

# **Rated as the best primary-placement** solution in the writing & marking sector –

The new edding POS Shop in-store display unit has convinced customers and dealers alike!