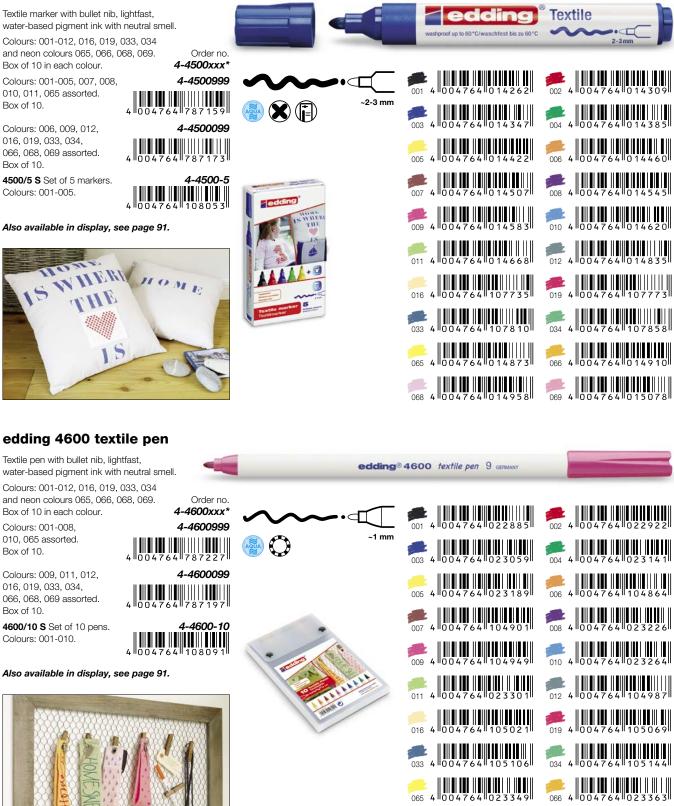

# **Creating and Decorating**

| Porcelain brushpen               | edding 4200                                      | 66    |
|----------------------------------|--------------------------------------------------|-------|
| Gloss paint markers              | edding 750 · 751 · 780 · 74 M · 75 B · 753 · 755 | 67-69 |
| Calligraphy                      | edding 1255 · 1455                               | 69-70 |
| Matt paint markers               | edding 4000 · 4040                               | 71    |
| Textile markers / pens           | edding 4500 · 4600                               | 72    |
| Chalk markers                    | edding 4090 · 4095                               | 73    |
| Fibrepens                        | edding 1200 metallic · 1200 · 1300 · 1340        | 74-75 |
| Fineliner / Precision fineliners | edding 55 · 1800                                 | 76    |
| Tangle outline / Tangle brushpen | edding 1800 · 2185 · 1340                        | 77    |
| Gel roller                       | edding 2185                                      | 77    |
|                                  |                                                  |       |