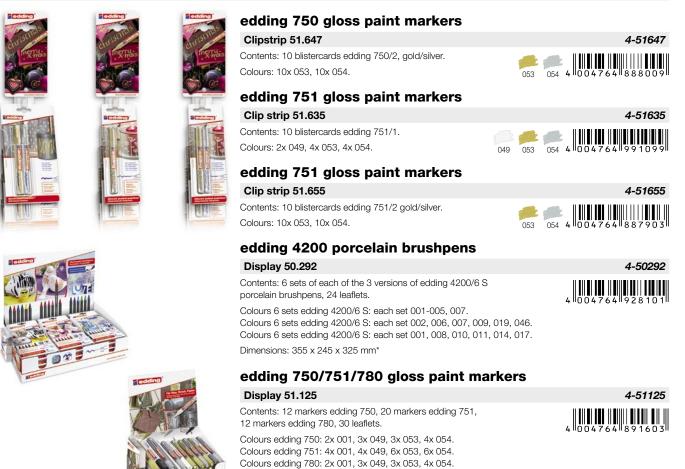

# **Paint markers**

Outstanding adhesion especially on smooth, porous and dark surfaces. Extremely wear-resistant on almost all surfaces. Waterproof, quick-drying. edding 750, 751 and 780 are heat-resistant up to 400 °C (colours 005-010, 049, 054 still visible up to 1000 °C). Pump system, shake before use, remove cap and pump. Ink with no added toluene/xylene.

#### edding 750 paint marker

#### edding 751 paint marker

For highly opaque marking of virtually all materials such as glass, plastic, wood and metal. Also especially good on dark and transparent materials.

Paint marker with bullet nib. permanent, low-odour pigment ink providing an opaque lacquer finish.

Colour white: recommended by Lufthansa Technik. Colours: 001-005, 049, 053 and 054. Order no.

Box of 10 in each colour. 4-751-9-xxx\*

Colours: 006-010 and 055. Box of 10 in each colour.

Colours: 001-010 assorted. Box of 10.

Design as on page 67.

751 N Spare nibs. packed of 10 pcs.

|         | edding <sup>®</sup> 751                                          |                                                                                                     |
|---------|------------------------------------------------------------------|-----------------------------------------------------------------------------------------------------|
|         | 001 4 0 0 4 7 6 4 0 1 7 4 6 1                                    | 002 4 0 0 4 7 6 4 0 1 7 4 7 8                                                                       |
| ~1-2 mm | 003 4 0 0 4 7 6 4 0 1 7 4 8 5                                    | 004 4 0 0 4 7 6 4 0 1 7 4 9 2<br>Design as on page 67                                               |
|         | 005 4 0 0 4 7 6 4 0 1 7 5 0 8<br>Design as on page 67            | 006 4 0 0 4 7 6 4 0 1 7 5 1 5<br>Design as on page 67                                               |
|         | 007 4 0 0 4 7 6 4 0 1 7 5 2 2<br>Design as on page 67            | 008 4 0 0 4 7 6 4 0 1 7 5 3 9<br>Design as on page 67                                               |
|         |                                                                  |                                                                                                     |
|         | 049 4 0 0 4 7 6 4 0 1 7 6 0 7 0<br>054 4 0 0 4 7 6 4 4 9 8 1 3 0 | 053 4 11 0 0 4 7 6 4 11 4 9 8 0 9 3 11<br>Design as on page 67<br>055 4 10 0 4 7 6 4 11 8 2 0 3 0 6 |
|         |                                                                  |                                                                                                     |

4-751xxx\*

4-751-9-999

4-751N

#### edding 780 paint marker

For highly opaque marking of virtually all materials such as glass, plastic, wood and metal. Also especially good on dark and transparent materials. Paint marker with metal-framed bullet nib, permanent, low-odour pigment ink

providing an opaque lacquer finish. Colour white: recommended by Lufthansa Technik.

Colours: 001, 002, 049, 053 and 054. 4-780xxx\*

Box of 10 in each colour. Colours: 003, 004 and 055. Box of 10 in each colour.

780 N Spare nibs, packed of 10 pcs.

Order no.