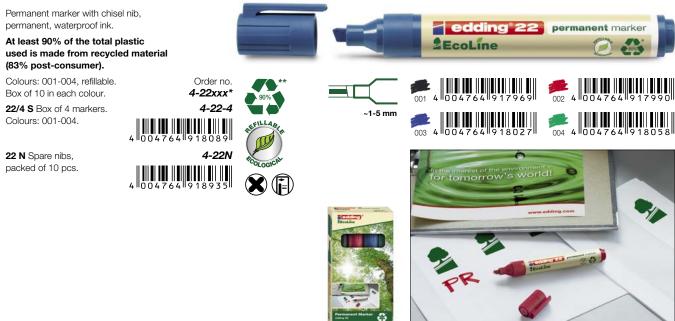

# **EcoLine permanent markers**

For marking, highlighting and labelling almost all materials, including metal, plastic and glass. Lightfast and quick-drying. Waterproof and wear-resistant on almost all surfaces. Waterproof ink with no added toluene/xylene. All products are refillable. At least 90% of the total plastic used is made from recycled material.

#### edding 22 EcoLine permanent marker

\*\* 90% recycled material (83% post-consumer), without ink

In addition to a highlighter with a cap and barrel where at least 90% is made from a renewable resource, the EcoLine range also features permanent, whiteboard and flipchart markers in which at least 90% of the total plastic used is made from recycled material.