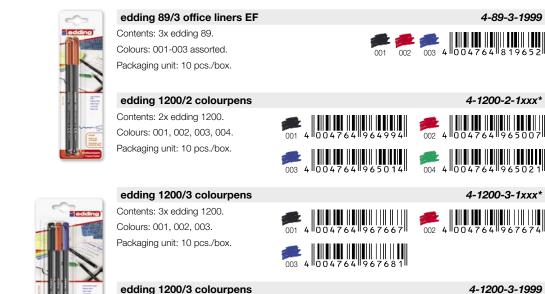

# Fineliners and ink rollers – disposable

For writing and signing. The nibs are mostly metal-shrouded for protection and guarantee a fine and precise writing result. The rollerballs are also suitable for making carbon copies.

## edding 1200 colourpen

The edding 1200 pen cases – for all edding fans. Instantly recognisable thanks to their distinctive design and shape.

Available individually.

1200/10 S Case with 10 pens. Colours: 001-010.

Dimensions:

4||947218|| height 220 x Ø 49 mm. If 9 edding 1200/10 S cases are purchased, these will be supplied with display.

4100

4-1200-10-999

Dimensions: width 160 x depth 160 x height 265 mm.