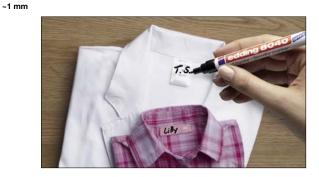

Marking at home" category provides a range of markers for a well-organised and structured home.





## edding 8000 freeze marker

Highly suitable for labelling, marking and writing on freezer bags and containers. Freeze marker with a fine bullet nib, permanent, quick-drying, frost-resistant ink with no added toluene or xylene.

Colour: 001.

Individually packaged (blister packs). Order no. Minimum order: 5 blistercards. **4-8000-1-4001** 

Also available in a clip strip and MMM blister box, see page 88.









edding 8040 laundry marker

For waterproof and wash-resistant labelling of almost all textiles up to 95°C. Laundry marker with bullet nib, permanent, low-odour ink.

Colours: 001, 002. Box of 10 in each colour.

Also available in a clip strip and MMM blister box, see page 88.





edding 8050 special

Reifen • tyre marker



For marking and writing on tyres and rubber surfaces.

Box of 10.

Tyre marker with bullet nib, permanent, low-odour ink with opaque lacquer finish. Pump system, shake before use, remove cap and pump. Colour: 049.

Order no. **4-8050049** 











## edding 8055 outdoor marker

Ideal for weather resistant marking and labelling of almost all materials outdoors, e.g., plastic, metal and glass, highly opaque even on dark materials.

Outdoor marker with bullet nib, permanent, extremely lightfast, opaque lacquer-finish pigment ink. Pump system, shake before use, remove cap and pump.

Colours: 001, 049.

Individually packaged (blister packs). Order no. Minimum order: 5 blistercards. **4-8055-1-1xxx\*** 

Also available in clip strip, see page 88.