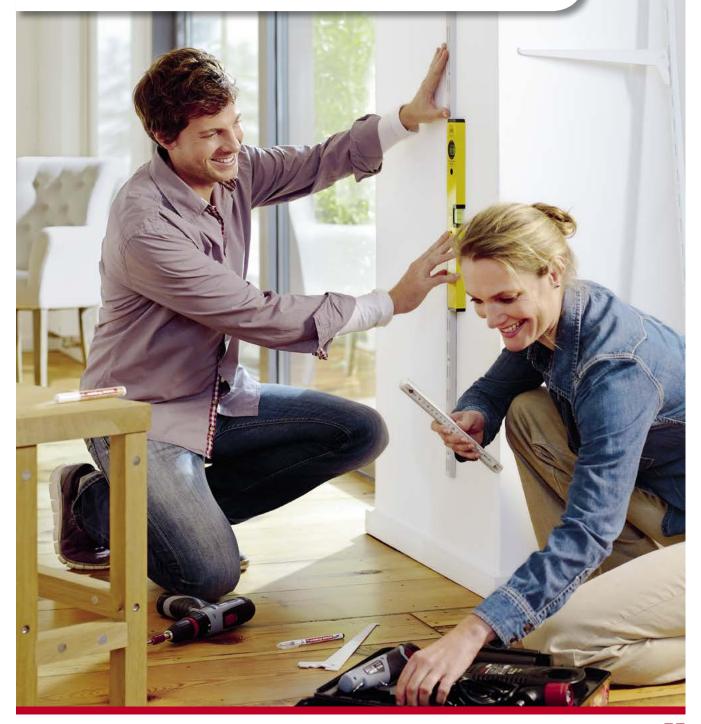

## **Repairing and Maintaining at home**

| Furniture marker            | edding 8900 | 56 |
|-----------------------------|-------------|----|
| Furniture repair wax kit    | edding 8901 | 56 |
| Wooden floor repair wax kit | edding 8902 | 57 |
| Wax heating iron            | edding 8903 | 57 |
| Carpenter pen               | edding 8850 | 58 |
| Grout marker                | edding 8200 | 58 |
| Oil maintenance marker      | edding 8150 | 58 |
| Universal oil marker        | edding 8160 | 58 |
|                             |             |    |