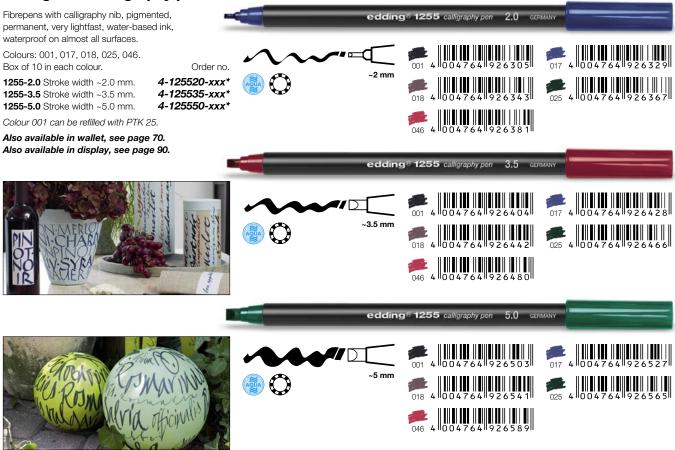

## edding 1800 profipen

High-tech fibrepen with a metal-framed bullet nib in 4 stroke widths, waterproof, lightfast pigment ink.

- Cap with stainless-steel clip.
- Colours: 001-004.

Colour: 001.

Box of 10 in each colour. 1800-0.1 Stroke width ~0.25 mm. 1800-0.3 Stroke width ~0.35 mm. 1800-0.5 Stroke width ~0.5 mm. 1800-0.7 Stroke width ~0.7 mm. 1800/3 S Wallet of 3 pens,

stroke widths 0.1, 0.3 and 0.5.

4-180001xxx\* 4-180003xxx\* 4-180005xxx\* 4-180007xxx\* 4-1800-3 4 0 0 4 7 6 4

Order no.

## edding 1880 drawliner

High-tech fibrepen with a metal-framed bullet nib in 8 stroke widths, waterproof, lightfast pigment ink. Colour: 001. Box of 10.

1880-0.05 Stroke width ~0.2 mm. 1880-0.1 Stroke width ~0.25 mm. 1880-0.2 Stroke width ~0.3 mm. 1880-0.3 Stroke width ~0.35 mm. 1800-0.4 Stroke width ~0.45 mm. 1880-0.5 Stroke width ~0.5 mm. 1880-0.7 Stroke width ~0.7 mm. 1880-0.8 Stroke width ~0.8 mm.

1880/4 S Wallet of 4 pens, stroke widths 0.1, 0.3, 0.5 and 0.7. Colour: 001.

Order no.

4-1880005001

4-188001001

4-188002001

4-188003001

4-180004001

Iding 1880