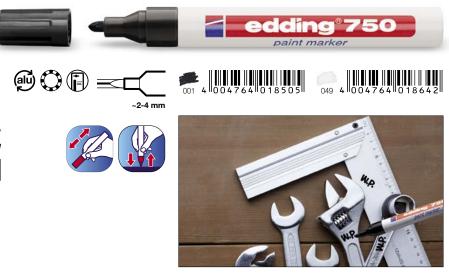

# **Paint markers**

Outstanding adhesion especially on smooth, porous and dark surfaces. Extremely wear-resistant on almost all surfaces. Waterproof, quick-drying. edding 750, 751 and 780 are heat-resistant up to 400 °C (colours 005-010, 049, 054 still visible up to 1000 °C). Pump system, shake before use, remove cap and pump. Ink with no added toluene/xylene.

#### edding 750 paint marker