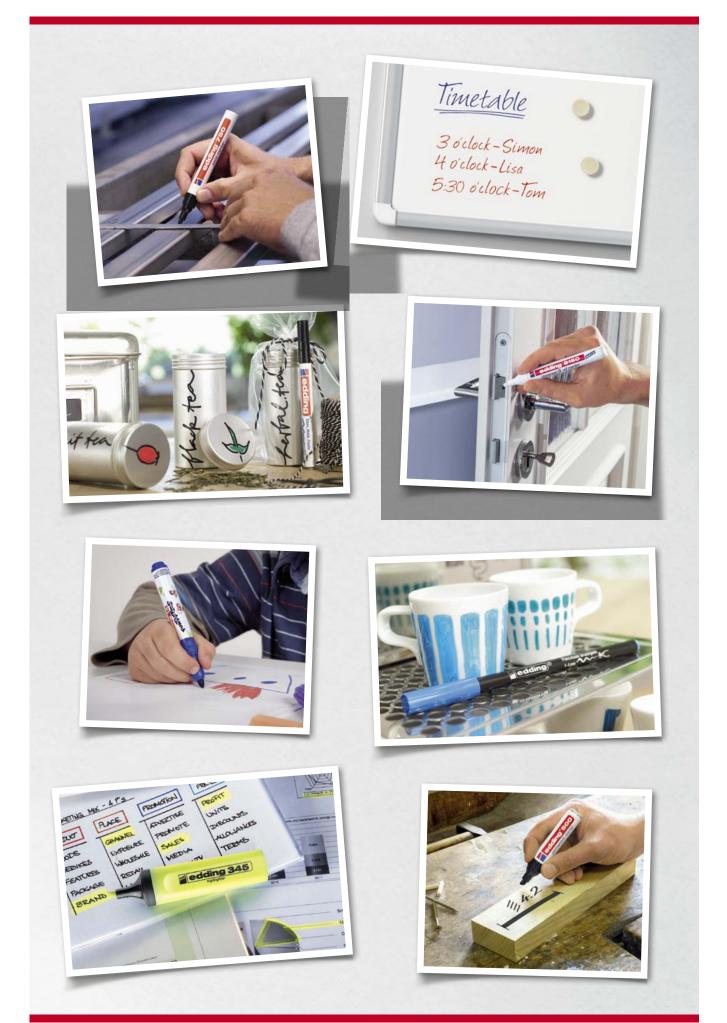

# **Educating and Presenting**

Stop talking about it and start visualising it! Visuals to back up what you are trying to say are indispensable, particularly when giving presentations. After all, visual communication boosts understanding and improves information retention. Whether in conference rooms, the office, lecture halls or the classroom: the edding whiteboard, flipchart, permanent and non-permanent pens will not let you down.

# Writing, Highlighting and Correcting

Success involves not getting bogged down by trivia. That's why so many professionals who take a structured approach to working rely on the trusted and long-lasting products from edding's "Writing, Highlighting and Correcting" category. With its various fineliners, gel rollers, rollerballs, highlighters and correction products, edding organises even the most chaotic of desks. Give them a try: Once you have experienced the quality which edding offers, you will never look back.