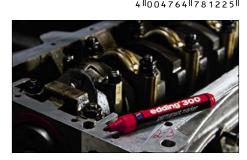

#### edding 300 permanent marker

Order no.

FILLA

🗶 🗊

4-300xxx\* 4-300-4

Permanent marker with bullet nib, permanent, waterproof ink. Colours: 001-010, refillable in colours 001-004. Box of 10 in each colour. 300/4 S Wallet of 4 markers. Colours: 001-004.

#### edding 330 permanent marker

~1.5-3 mm

<u>nnn</u>:

005