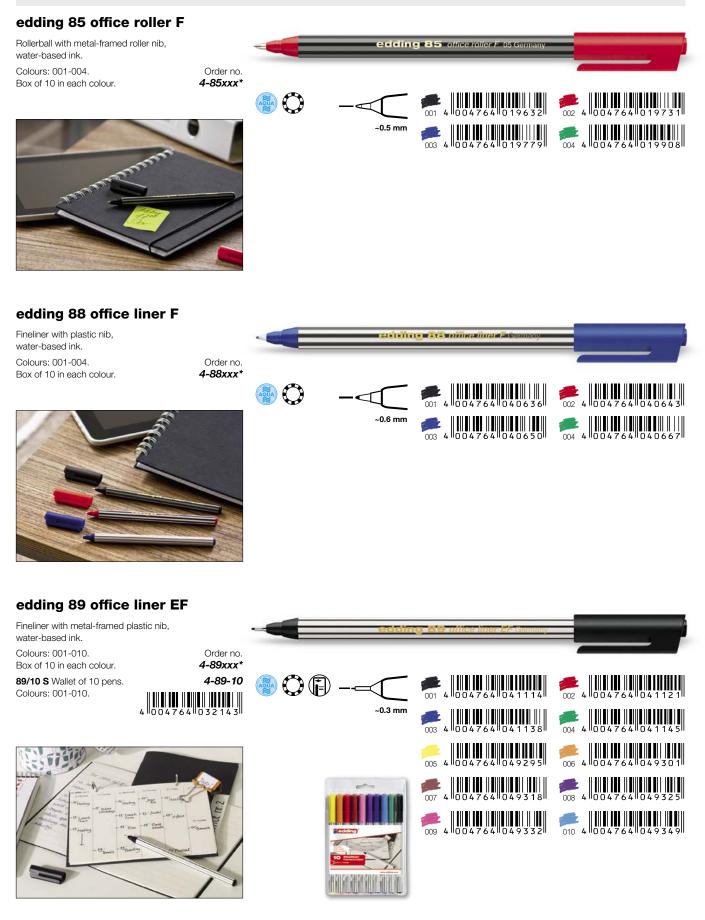

# Writing, Highlighting and Correcting

| Fineliners and ink rollers - disposable | edding 85 · 88 · 89                                                                                                 | 39    |
|-----------------------------------------|---------------------------------------------------------------------------------------------------------------------|-------|
| Fibrepen                                | edding 1200 colourpen                                                                                               | 40    |
| Liquid-ink-pens – disposable            | edding 66 · 68 · 78                                                                                                 | 42    |
| Gel rollers, fineliners and ink rollers | edding 2185 $\cdot$ 2190 gel $\cdot$ 1700 VARIO gel $\cdot$ 1700 VARIO $\cdot$ 1700 VARIO R $\cdot$ 1700 VARIO blue | 42-44 |
| Cartridges                              | edding 1702 F VARIO · 1706 M VARIO · 1707 R VARIO · 1708 VARIO gel · 1715 VARIO blue                                | 44    |
| Precision fineliners                    | edding 1800 · 1880                                                                                                  | 45    |
| Highlighters / Refill ink               | edding 7 mini highlighter · 345 · 24 · HTK 25 · 66                                                                  | 46-47 |
| Brilliant paper markers / Refill ink    | edding 30 · 33 · PTK 25                                                                                             | 48    |
| CD/DVD/BD markers                       | edding 8400 · 8500 RW · 84                                                                                          | 49    |
| Permanent pens · Permanent markers      | edding 140 S · 141 F · 142 M · 143 B · mini marker 0.5 · 405                                                        | 50-51 |
| Correcting                              | edding 7700 · 7720 · 7410 · 7506                                                                                    | 51-52 |
| Ink eraser / Erasers                    | edding 1515 · DR 20 · R 10 · R 20                                                                                   | 53    |
| Cutters / Spare blades                  | edding MP 9 · M 9 · M 18 · ML 18 · CB 9 · CB 18                                                                     | 54    |
|                                         |                                                                                                                     |       |

# Fineliners and ink rollers – disposable

For writing and signing. The nibs are mostly metal-shrouded for protection and guarantee a fine and precise writing result. The rollerballs are also suitable for making carbon copies.

\*xxx = the last 3 digits indicate the requested ink colour  $\cdot$  Colour chart and legend on page 111.

## edding 68/78 liner

Fineliner with plastic nib, document-proof, waterproof and lightfast pigment ink. Ideal for documents and signing. edding 78: cap with stainless-steel clip. Colours: 001-004, document-proof. Order no. 4-68xxx\* Box of 10 in each colour. 4-78xxx\*