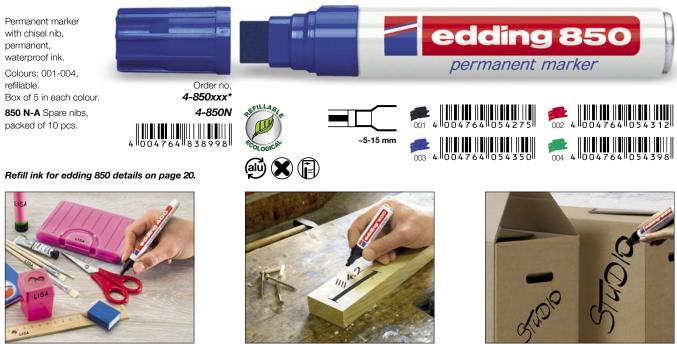

# **Paint markers**

Outstanding adhesion especially on smooth, porous and dark surfaces. Extremely wear-resistant on almost all surfaces. Waterproof, quick-drying. edding 750, 751 and 780 are heat-resistant up to 400 °C (colours 005-010, 049, 054 still visible up to 1000 °C). Pump system, shake before use, remove cap and pump. Ink with no added toluene/xylene.

#### edding 750 paint marker