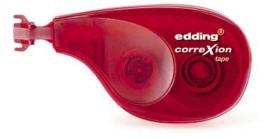

# Writing, Highlighting and Correcting

| Fineliners and ink rollers - disposable | edding 85 · 88 · 89                                                                                                 | 39    |
|-----------------------------------------|---------------------------------------------------------------------------------------------------------------------|-------|
| Fibrepen                                | edding 1200 colourpen                                                                                               | 40    |
| Liquid-ink-pens – disposable            | edding 66 · 68 · 78                                                                                                 | 42    |
| Gel rollers, fineliners and ink rollers | edding 2185 $\cdot$ 2190 gel $\cdot$ 1700 VARIO gel $\cdot$ 1700 VARIO $\cdot$ 1700 VARIO R $\cdot$ 1700 VARIO blue | 42-44 |
| Cartridges                              | edding 1702 F VARIO · 1706 M VARIO · 1707 R VARIO · 1708 VARIO gel · 1715 VARIO blue                                | 44    |
| Precision fineliners                    | edding 1800 · 1880                                                                                                  | 45    |
| Highlighters / Refill ink               | edding 7 mini highlighter · 345 · 24 · HTK 25 · 66                                                                  | 46-47 |
| Brilliant paper markers / Refill ink    | edding 30 · 33 · PTK 25                                                                                             | 48    |
| CD/DVD/BD markers                       | edding 8400 · 8500 RW · 84                                                                                          | 49    |
| Permanent pens · Permanent markers      | edding 140 S · 141 F · 142 M · 143 B · mini marker 0.5 · 405                                                        | 50-51 |
| Correcting                              | edding 7700 · 7720 · 7410 · 7506                                                                                    | 51-52 |
| Ink eraser / Erasers                    | edding 1515 · DR 20 · R 10 · R 20                                                                                   | 53    |
| Cutters / Spare blades                  | edding MP 9 · M 9 · M 18 · ML 18 · CB 9 · CB 18                                                                     | 54    |
|                                         |                                                                                                                     |       |