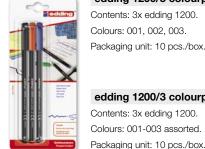

## edding 1200 colourpen

The edding 1200 pen cases – for all edding fans. Instantly recognisable thanks to their distinctive design and shape.

Available individually.

1200/10 S Case with 10 pens. Colours: 001-010.