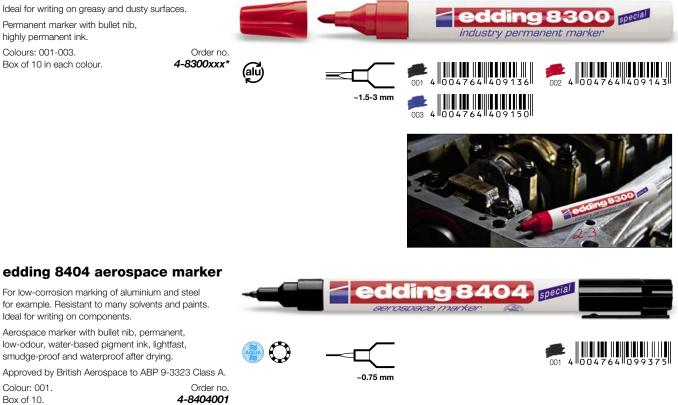

#### edding 8750 industry paint marker

Ideal for writing on greasy and dusty surfaces Paint marker with bullet nib, highly permanent pigment ink, with opaque lacquer finish. Colours: 001-006, 049.

Box of 10 in each colour.

# **Professional Marking**

Professional, precise, problem-free: The edding "Professional Marking" range is the ideal assistant for consumers from the industrial, trade and medical sectors who can't afford to make mistakes. The reliable professional products in this category with their special quality features are tailored to highly specific applications and needs. A range you can trust, even aerospace and cleanroom environments.

# **Permanent markers**

For writing, marking and labelling on almost all materials, including metal, plastic and glass. Lightfast and quick-drying. Waterproof and wear-resistant on almost all surfaces. Waterproof ink with no added toluene/xylene. Almost all products are refillable.