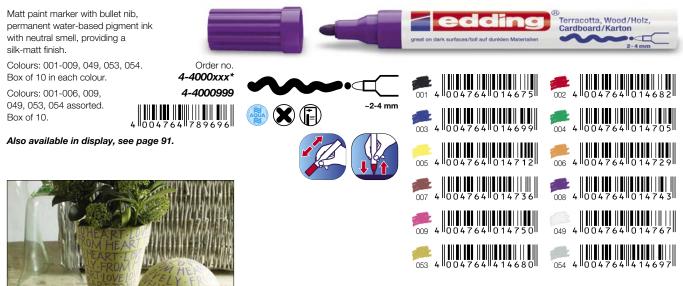

# **Creating and Decorating**

| Porcelain brushpen               | edding 4200                                      | 66    |
|----------------------------------|--------------------------------------------------|-------|
| Gloss paint markers              | edding 750 · 751 · 780 · 74 M · 75 B · 753 · 755 | 67-69 |
| Calligraphy                      | edding 1255 · 1455                               | 69-70 |
| Matt paint markers               | edding 4000 · 4040                               | 71    |
| Textile markers / pens           | edding 4500 · 4600                               | 72    |
| Chalk markers                    | edding 4090 · 4095                               | 73    |
| Fibrepens                        | edding 1200 metallic · 1200 · 1300 · 1340        | 74-75 |
| Fineliner / Precision fineliners | edding 55 · 1800                                 | 76    |
| Tangle outline / Tangle brushpen | edding 1800 · 2185 · 1340                        | 77    |
| Gel roller                       | edding 2185                                      | 77    |
|                                  |                                                  |       |