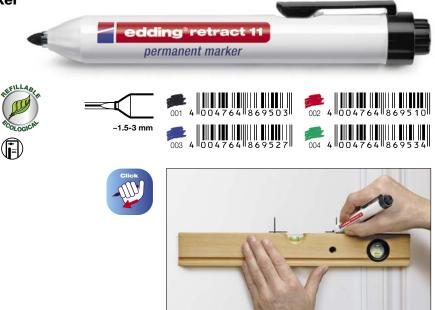

0 mm

049 4 0 0 4 7 6 4 0 1 9 6 8 7







# **Permanent markers**

For writing, marking and labelling almost all materials, including plastic, metal and glass. Permanent, low-odour ink which dries quickly. Lightfast, waterproof and wear-resistant on almost all surfaces. All products are refillable.

## edding 2000 C permanent marker





## edding retract 11 permanent marker

Permanent marker with bullet nib and push-button mechanism for single-handed operation, permanent waterproof ink.

Permanent marker without cap; the nib is extended or retracted by simply pressing on the push-button mechanism. The seal system prevents the marker from drying out when the nib is retracted.

Colours: 001-004, refillable. Box of 10 in each colour.



Refill ink for edding retract 11 details on page 20.







## edding 500 permanent marker

| Permanent marker with chise<br>permanent, waterproof ink.  | ł nib,                         |           |         |                                                                                                                                                             | dding 500                              |
|------------------------------------------------------------|--------------------------------|-----------|---------|-------------------------------------------------------------------------------------------------------------------------------------------------------------|----------------------------------------|
| Colours: 001-010, refillable.<br>Box of 10 in each colour. | Order no.<br><b>4-500xxx</b> * |           |         | pi