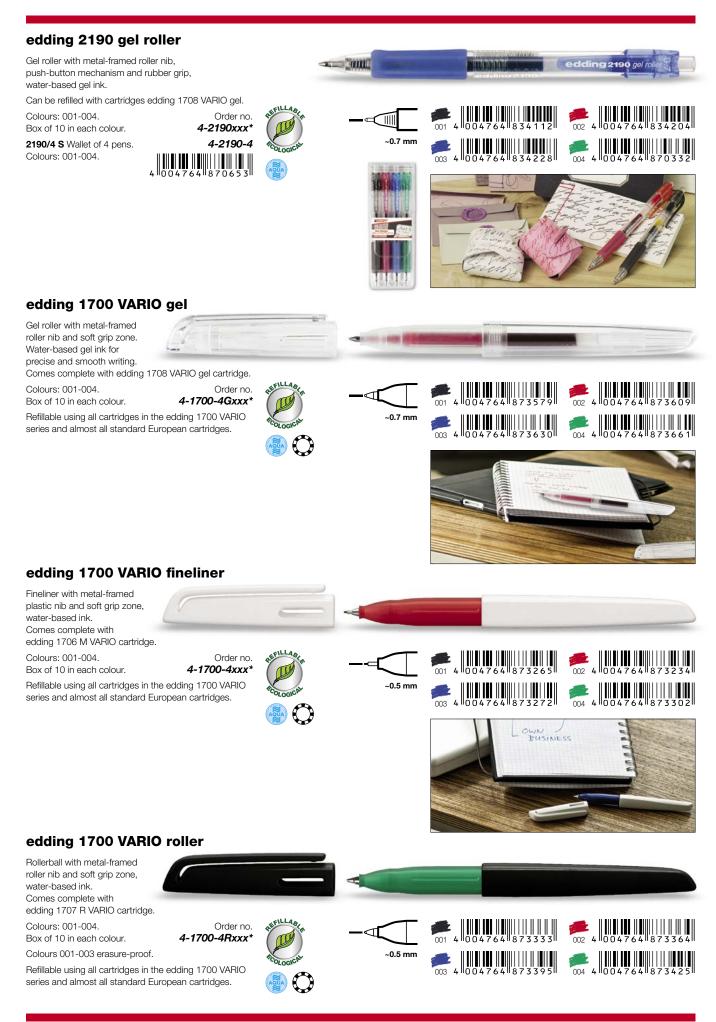

## edding 1700 VARIO blue

Erasable ink roller with plastic-framed roller tip and soft grip zone, water-based ink. Comes complete with edding 1715 VARIO cartridge. Colour: 003. Box of 10.

Refillable using all cartridges in the edding 1700 VARIO series and almost all standard European cartridges.

## edding 1702 F VARIO cartridge

Fineliner cartridge with metal-framed plastic nib, stroke width ~0.3 mm. Colours: 001-004. Box of 10 in each colour.

Order no 4-1702xxx\*

## edding 1706 M VARIO cartridge

Fineliner cartridge with metal-framed plastic nib, stroke width ~0.5 mm. Colours: 001-004. Box of 10 in each colour.

Order no. 4-1706xxx\*

## edding 1707 R VARIO cartridge

Rollerball cartridge with metal-framed roller nib, stroke width ~0.5 mm. Colours: 001-004. Order no. 4-1707xxx\* Box of 10 in each colour.

## edding 1708 VARIO gel cartridge

Gel roller cartridge with metal-framed roller nib, stroke width ~0.7 mm. Colours: 001-004 Order no Box of 10 in each colour. 4-1708xxx\*

## edding 1715 VARIO blue cartridge

Erasable ink roller cartridge with plastic-framed roller nib, stroke width ~0.4 mm. Colours: 001-004. Order no. Box of 10 in each colour. 4-1715003

| edding 1702<br>VARIO | F                         |
|----------------------|---------------------------|
|                      | 4 0 0 4 7 6 4 8 7 4 0 5 7 |
| 874095 004           | 4 0 0 4 7 6 4 8 7 4 1 3 2 |