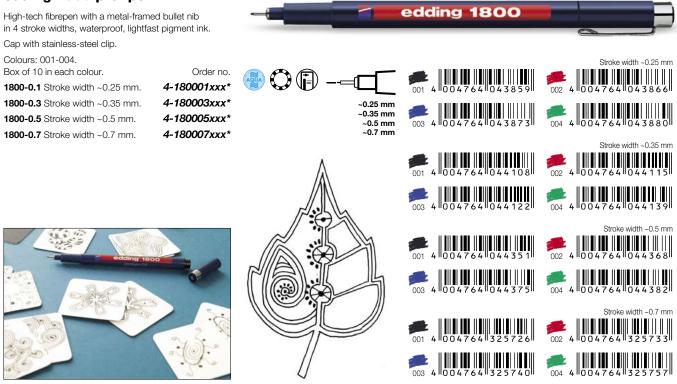

# **Precision fineliners**

Ideal for producing sketches, technical drawings and working with stencils. The fine metal-framed nibs ensure first-class precision and the pigment ink is waterproof and lightfast.

## edding 1800 profipen

High-tech fibrepen with a metal-framed bullet nib in 4 stroke widths, waterproof, lightfast pigment ink.

- Cap with stainless-steel clip.
- Colours: 001-004.

Colour: 001.

Box of 10 in each colour. 1800-0.1 Stroke width ~0.25 mm. 1800-0.3 Stroke width ~0.35 mm. 1800-0.5 Stroke width ~0.5 mm. 1800-0.7 Stroke width ~0.7 mm. 1800/3 S Wallet of 3 pens,

stroke widths 0.1, 0.3 and 0.5.

4-180001xxx\* 4-180003xxx\* 4-180005xxx\* 4-180007xxx\* 4-1800-3 4 0 0 4 7 6 4

Order no.

## edding 1880 drawliner

High-tech fibrepen with a metal-framed bullet nib in 8 stroke widths, waterproof, lightfast pigment ink. Colour: 001. Box of 10.

1880-0.05 Stroke width ~0.2 mm. 1880-0.1 Stroke width ~0.25 mm. 1880-0.2 Stroke width ~0.3 mm. 1880-0.3 Stroke width ~0.35 mm. 1800-0.4 Stroke width ~0.45 mm. 1880-0.5 Stroke width ~0.5 mm. 1880-0.7 Stroke width ~0.7 mm. 1880-0.8 Stroke width ~0.8 mm.

1880/4 S Wallet of 4 pens, stroke widths 0.1, 0.3, 0.5 and 0.7. Colour: 001.

Order no.

4-1880005001

4-188001001

4-188002001

4-188003001

4-180004001

Iding 1880