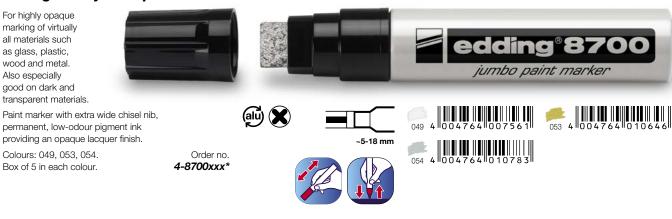

#### edding 8700 jumbo paint marker

#### edding 8750 industry paint marker

Ideal for writing on greasy and dusty surfaces Paint marker with bullet nib, highly permanent pigment ink, with opaque lacquer finish. Colours: 001-006, 049.

Box of 10 in each colour.

750 N Spare nibs, packed of 10 pcs.