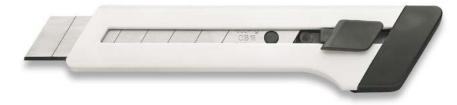

# Writing, Highlighting and Correcting

| Fineliners and ink rollers - disposable | edding 85 · 88 · 89                                                                                                 | 39    |
|-----------------------------------------|---------------------------------------------------------------------------------------------------------------------|-------|
| Fibrepen                                | edding 1200 colourpen                                                                                               | 40    |
| Liquid-ink-pens – disposable            | edding 66 · 68 · 78                                                                                                 | 42    |
| Gel rollers, fineliners and ink rollers | edding 2185 $\cdot$ 2190 gel $\cdot$ 1700 VARIO gel $\cdot$ 1700 VARIO $\cdot$ 1700 VARIO R $\cdot$ 1700 VARIO blue | 42-44 |
| Cartridges                              | edding 1702 F VARIO · 1706 M VARIO · 1707 R VARIO · 1708 VARIO gel · 1715 VARIO blue                                | 44    |
| Precision fineliners                    | edding 1800 · 1880                                                                                                  | 45    |
| Highlighters / Refill ink               | edding 7 mini highlighter · 345 · 24 · HTK 25 · 66                                                                  | 46-47 |
| Brilliant paper markers / Refill ink    | edding 30 · 33 · PTK 25                                                                                             | 48    |
| CD/DVD/BD markers                       | edding 8400 · 8500 RW · 84                                                                                          | 49    |
| Permanent pens · Permanent markers      | edding 140 S · 141 F · 142 M · 143 B · mini marker 0.5 · 405                                                        | 50-51 |
| Correcting                              | edding 7700 · 7720 · 7410 · 7506                                                                                    | 51-52 |
| Ink eraser / Erasers                    | edding 1515 · DR 20 · R 10 · R 20                                                                                   | 53    |
| Cutters / Spare blades                  | edding MP 9 · M 9 · M 18 · ML 18 · CB 9 · CB 18                                                                     | 54    |
|                                         |                                                                                                                     |       |