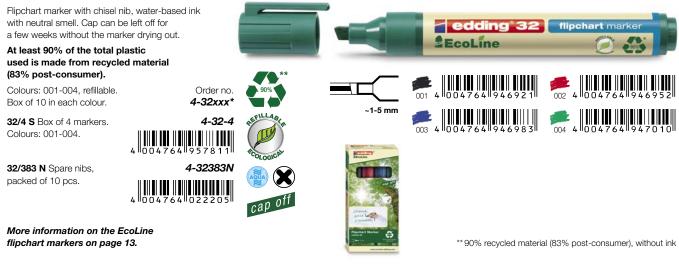

# **EcoLine flipchart markers**

Specially designed for writing and marking on flipchart paper, presentation paper and cards. The ink, which is available in a range of brilliant colours, will not bleed through onto the next page. Very effective for presentations. Thanks to the "cap off" ink, the cap can be left off for a few weeks without the marker drying out. All products are refillable.

At least 90% of the total plastic used is made from recycled material.

#### edding 31 EcoLine flipchart marker

\*\* 90% recycled material (83% post-consumer), without ink

### edding 32 EcoLine flipchart marker

\*xxx = the last 3 digits indicate the requested ink colour · Colour chart and legend on page 111.