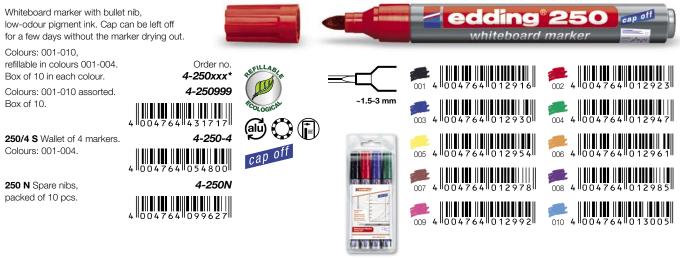

# Whiteboard markers

For writing and marking on whiteboards. Dry-wipeable from virtually all non-porous surfaces such as enamel, glass and melamine. Thanks to the "cap-off" ink, the cap can be left off for a few days without the marker drying out. Lightfast and quick-drying. With no added butyl acetate. Almost all products are refillable.

#### edding 250 whiteboard marker