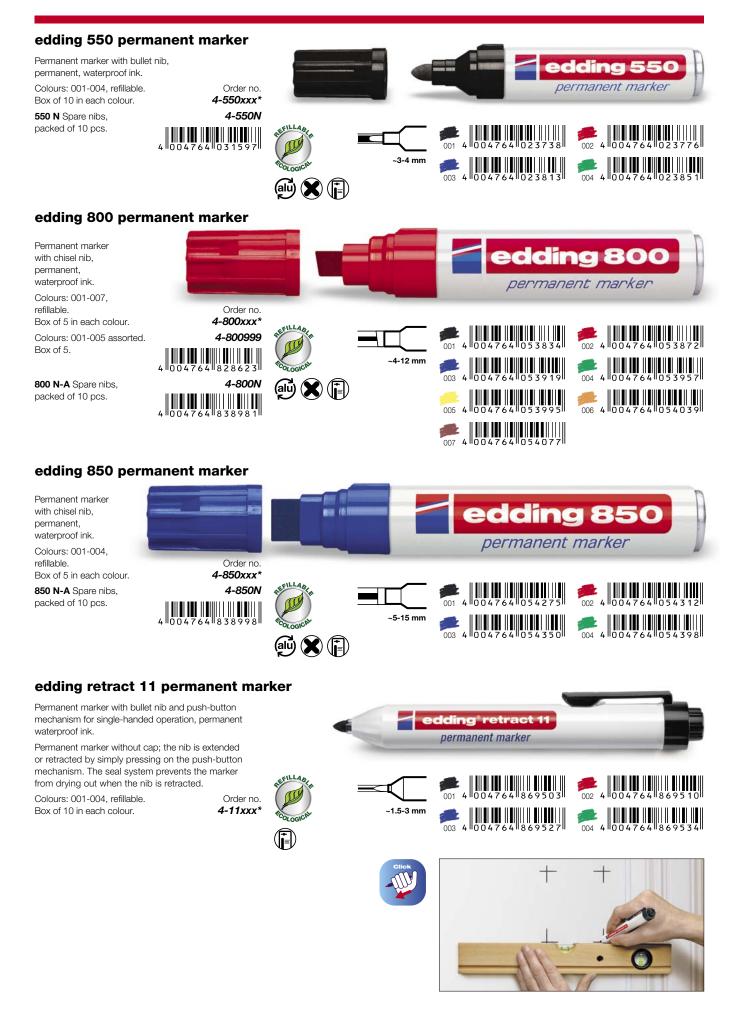

# **Permanent markers**

For writing, marking and labelling on almost all materials, including metal, plastic and glass. Lightfast and quick-drying. Waterproof and wear-resistant on almost all surfaces. Waterproof ink with no added toluene/xylene. Almost all products are refillable.