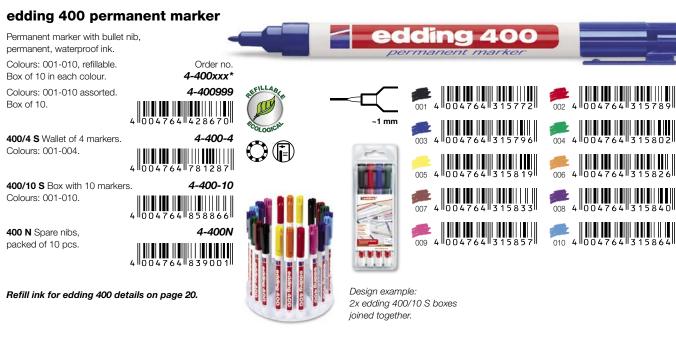

#### edding 25 EcoLine permanent marker

Permanent marker with bullet nib, permanent, waterproof ink permanent marke edding 25 At least 90% of the total plastic EcoLine used is made from recycled material (83% post-consumer). 000 4 7 6 4 9 5 7 3 8 5 002 4 0 0 4 7 6 4 9 7 1 5 9 6 Colours: 001-004, refillable. Order no. 4-25xxx\* Box of 10 in each colour. 001 4 25/4 S Box of 4 markers. 4-25-4 ● 4 10 0 4 7 6 4 9 7 1 6 2 A ~1 mm Colours: 001-004. 25/400 N Spare nibs, 4-25400N packed of 10 pcs. 4 004764 839001