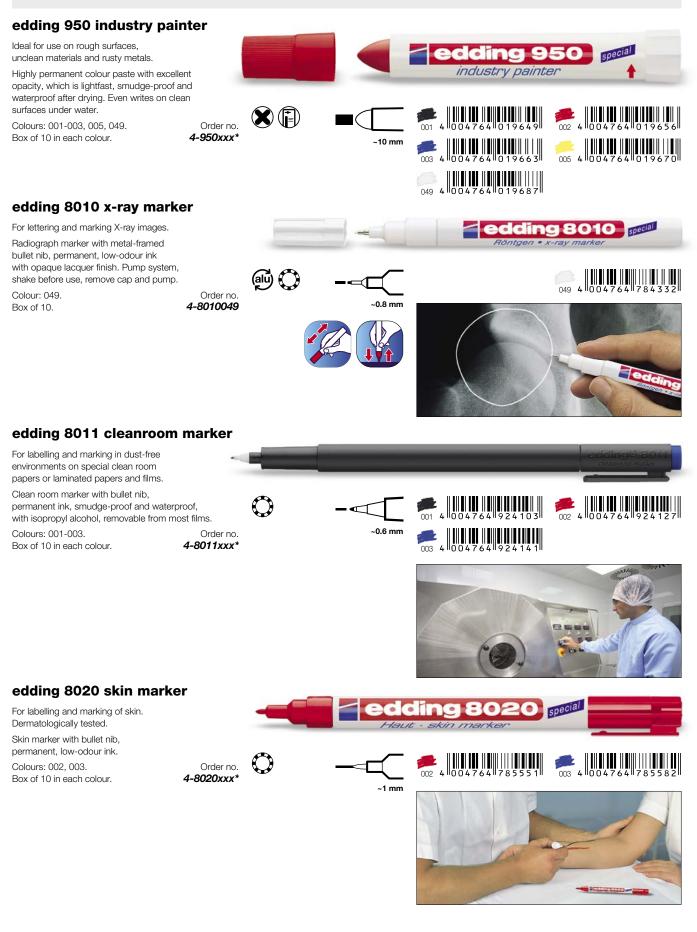

# **Professional Marking**

Professional, precise, problem-free: The edding "Professional Marking" range is the ideal assistant for consumers from the industrial, trade and medical sectors who can't afford to make mistakes. The reliable professional products in this category with their special quality features are tailored to highly specific applications and needs. A range you can trust, even aerospace and cleanroom environments.

# **Specialist markers**

High-quality products tailored to a very specific marking and labelling application.