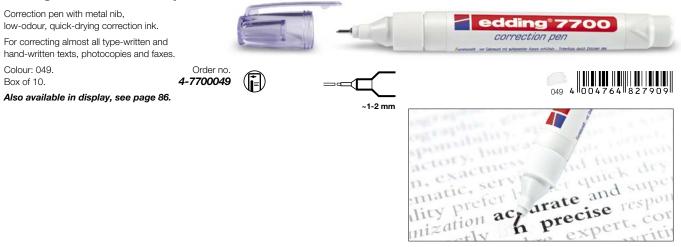

# Writing, Highlighting and Correcting

| Fineliners and ink rollers - disposable | edding 85 · 88 · 89                                                                                                 | 39    |
|-----------------------------------------|---------------------------------------------------------------------------------------------------------------------|-------|
| Fibrepen                                | edding 1200 colourpen                                                                                               | 40    |
| Liquid-ink-pens – disposable            | edding 66 · 68 · 78                                                                                                 | 42    |
| Gel rollers, fineliners and ink rollers | edding 2185 $\cdot$ 2190 gel $\cdot$ 1700 VARIO gel $\cdot$ 1700 VARIO $\cdot$ 1700 VARIO R $\cdot$ 1700 VARIO blue | 42-44 |
| Cartridges                              | edding 1702 F VARIO · 1706 M VARIO · 1707 R VARIO · 1708 VARIO gel · 1715 VARIO blue                                | 44    |
| Precision fineliners                    | edding 1800 · 1880                                                                                                  | 45    |
| Highlighters / Refill ink               | edding 7 mini highlighter · 345 · 24 · HTK 25 · 66                                                                  | 46-47 |
| Brilliant paper markers / Refill ink    | edding 30 · 33 · PTK 25                                                                                             | 48    |
| CD/DVD/BD markers                       | edding 8400 · 8500 RW · 84                                                                                          | 49    |
| Permanent pens · Permanent markers      | edding 140 S · 141 F · 142 M · 143 B · mini marker 0.5 · 405                                                        | 50-51 |
| Correcting                              | edding 7700 · 7720 · 7410 · 7506                                                                                    | 51-52 |
| Ink eraser / Erasers                    | edding 1515 · DR 20 · R 10 · R 20                                                                                   | 53    |
| Cutters / Spare blades                  | edding MP 9 · M 9 · M 18 · ML 18 · CB 9 · CB 18                                                                     | 54    |
|                                         |                                                                                                                     |       |