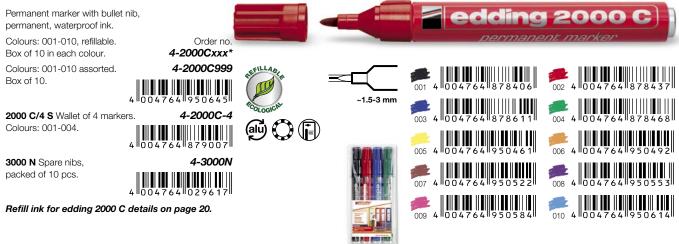

#### edding 2000 C permanent marker

\*xxx = the last 3 digits indicate the requested ink colour  $\cdot$  Colour chart and legend on page 111.