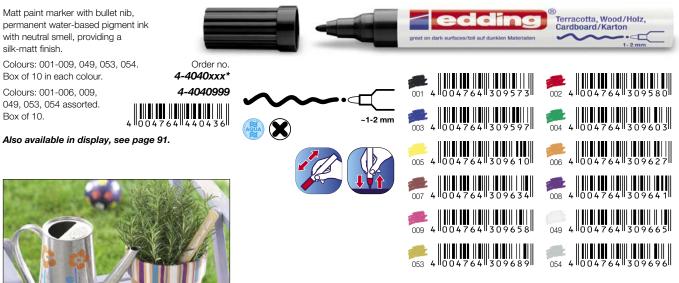

# **Creating and Decorating**

| Porcelain brushpen               | edding 4200                                      | 66    |
|----------------------------------|--------------------------------------------------|-------|
| Gloss paint markers              | edding 750 · 751 · 780 · 74 M · 75 B · 753 · 755 | 67-69 |
| Calligraphy                      | edding 1255 · 1455                               | 69-70 |
| Matt paint markers               | edding 4000 · 4040                               | 71    |
| Textile markers / pens           | edding 4500 · 4600                               | 72    |
| Chalk markers                    | edding 4090 · 4095                               | 73    |
| Fibrepens                        | edding 1200 metallic · 1200 · 1300 · 1340        | 74-75 |
| Fineliner / Precision fineliners | edding 55 · 1800                                 | 76    |
| Tangle outline / Tangle brushpen | edding 1800 · 2185 · 1340                        | 77    |
| Gel roller                       | edding 2185                                      | 77    |
|                                  |                                                  |       |