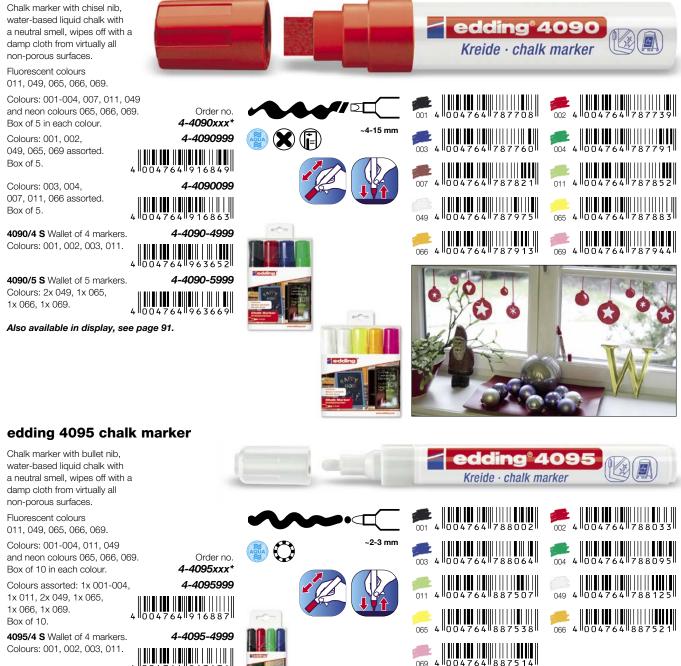

# Markers for darker coloured boards, windows and glass

For writing, marking and decorating on dark boards, windows, glass and many other non-porous surfaces. Can be simply wiped off with either a damp or dry cloth - depending on the product. Available in a selection of brilliant shades and luminous neon colours. Pump system: shake before use, remove cap and pump.

#### edding 4090 chalk marker