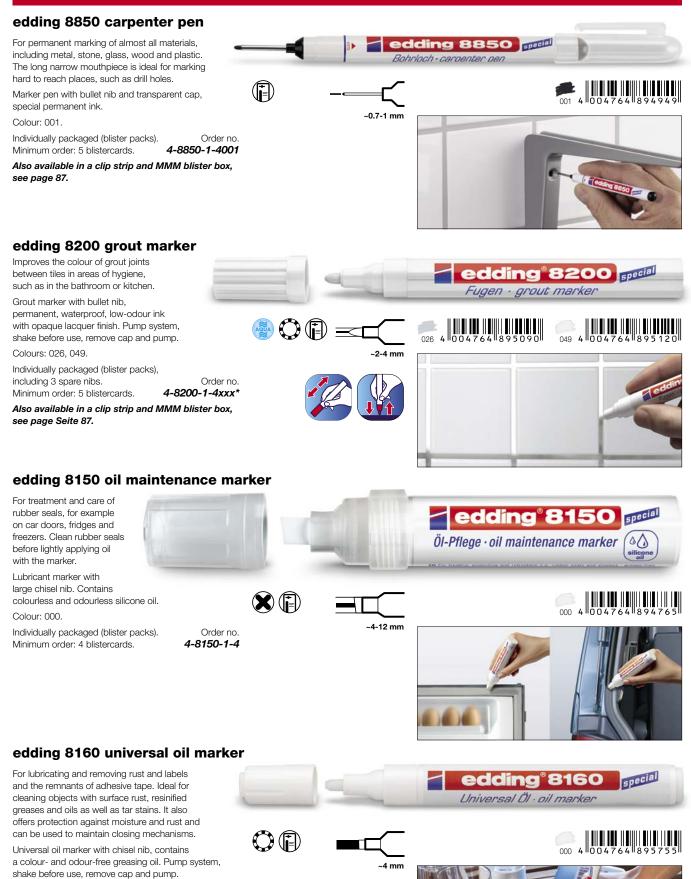

## **Repairing and Maintaining at home**

| Furniture marker            | edding 8900 | 56 |
|-----------------------------|-------------|----|
| Furniture repair wax kit    | edding 8901 | 56 |
| Wooden floor repair wax kit | edding 8902 | 57 |
| Wax heating iron            | edding 8903 | 57 |
| Carpenter pen               | edding 8850 | 58 |
| Grout marker                | edding 8200 | 58 |
| Oil maintenance marker      | edding 8150 | 58 |
| Universal oil marker        | edding 8160 | 58 |
|                             |             |    |